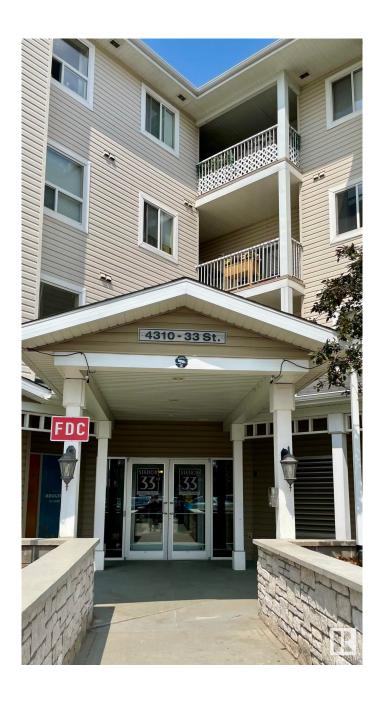

# \$179,900 - 4310 33 Street, Stony Plain

MLS® #E4440498

#### \$179,900

2 Bedroom, 2.00 Bathroom, 754 sqft Condo / Townhouse on 0.00 Acres

South Business Park, Stony Plain, AB

Welcome to this bright and spacious 2-bedroom, 2 full-bath condo offering 753 sq ft of comfortable living. Perfectly located near the elevator for easy access, this unit features convenient in-suite laundry and a cozy, open layout. Enjoy year-round comfort with your own underground heated parking stall—a rare and valuable perk! Just steps away from shopping, restaurants, and all essential amenities, you'II love the walkable lifestyle this location offers. Ideal for first-time buyers, downsizers, or investors. Don't miss out on this incredible opportunity.

## **Community Information**

Address 4310 33 Street

Stony Plain Area

Subdivision South Business Park

City Stony Plain **ALBERTA** County

Province AB

Postal Code T7Z 0A8