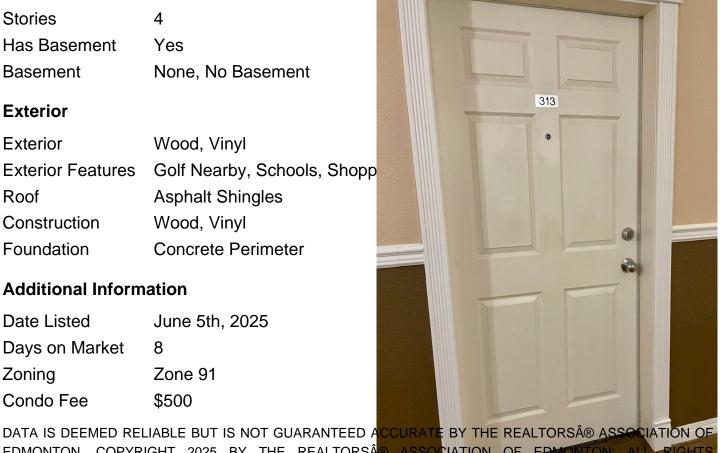

# of Stories 4

Stories 4

Yes Has Basement

Basement None, No Basement

#### **Exterior**

Wood, Vinyl Exterior

**Exterior Features** Golf Nearby, Schools, Shopp

Roof **Asphalt Shingles** 

Construction Wood, Vinyl

Foundation Concrete Perimeter

#### **Additional Information**

Date Listed June 5th, 2025

Days on Market

Zone 91 Zoning

Condo Fee \$500

EDMONTON. COPYRIGHT 2025 BY THE REALTORS® ASSOCIATION OF EDMONTON. ALL RIGHTS RESERVED. Trademarks are owned or controlled by the Canadian Real Estat estate professionals who are members of CREA (REALTORS provide (MLS®, Multiple Listing Service®)