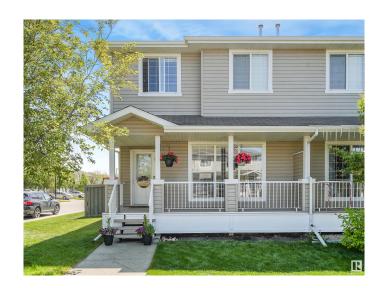

#### \$399,900

2 Bedroom, 3.50 Bathroom, 1,232 sqft Single Family on 0.00 Acres

Silver Berry, Edmonton, AB

Excellent opportunity to own this unique well kept 2 storey duplex in Wildrose. This large corner lot is well located close to schools, shopping and just steps from an exceptional community center. A charming porch leads you to the front main floor entrance and a spacious living room with a gas fireplace. There is plenty of cupboard and counter space in this large functional kitchen that leads to the back deck and and south facing back yard. The upper floor has two good sized primary bedrooms both complete with en-suite bathrooms. Back alley access leads to a double detached garage with room for additional parking and loads of guest parking on the road.