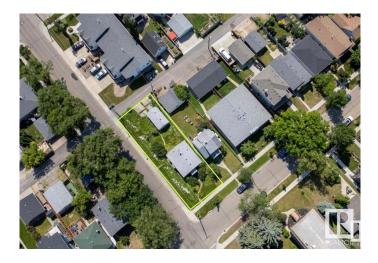

# \$399,000 - 8901 78 Avenue, Edmonton

MLS® #E4440131

#### \$399,000

0 Bedroom, 0.00 Bathroom, Single Family on 0.00 Acres

King Edward Park, Edmonton, AB

Corner Lot in highly desirable King Edward Park! Investorâ€<sup>™</sup>s and Builders.. Incredible development opportunity!! This property is being sold at Lot Value! In a prime location steps to Millcreek ravine, Whyte Ave , LRT, UofA, schools, parks, Bonnie Doon mall, pools, all Amenities and so much more ! One of Edmontonâ€<sup>™</sup>s Hottest Neighborhoods! Could be qualified for CMHC program.