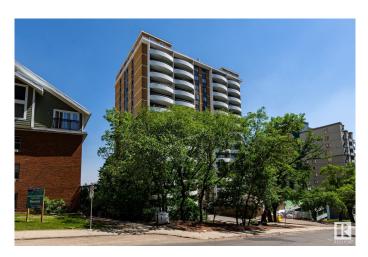

## \$129,900

1 Bedroom, 1.00 Bathroom, 758 sqft Condo / Townhouse on 0.00 Acres

Downtown (Edmonton), Edmonton, AB

Welcome to your private urban retreat perched above one of the city's most picturesque natural landscapes. This beautifully maintained 1-bedroom, 1-bathroom condo offers the perfect blend of modern comfort, serene surroundings, and unbeatable location. Step inside and be greeted by a living space featuring large windows that flood the unit with natural light and frame panoramic views of the river valley. This home offers a spacious family room and dining room along with a galley kitchen that feels way more spacious than the square footage would suggest. The bedroom is generously sized, offering plenty of room for a king-sized bed. Step outside onto your private balcony, where you can sip your coffee taking in the sweeping views of lush greenery. It's a peaceful oasis in the heart of the city. Includes laundry room on each floor and underground parking along with a fitness room, sauna, billiards and rooftop basketball and tennis courts. Don't miss this opportunity to live your best maintenance free life!