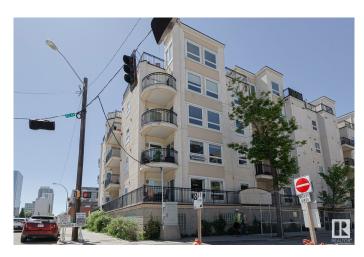

# \$255,888 - 202 10707 102 Avenue, Edmonton

MLS® #E4440035

#### \$255,888

2 Bedroom, 2.00 Bathroom, 947 sqft Condo / Townhouse on 0.00 Acres

Downtown (Edmonton), Edmonton, AB

Magnificent in The Monaco!...This Spacious 947sqft Corner unit Boasts 2Beds, 2FULL Baths and 1 UNDERGROUND STALL. With its Wrap-around Balcony and situated across the street from Norquest College's Greenspace, you're walking distance to All the Action and immersed in Downtown Living! Additional Highlights include Newer Stainless Steel kitchen appliances (approx 4 yrs), ample Cabinet space, Peninsula Island with Breakfast Bar, Hunter Douglas two-way BLACK OUT BLINDS and 9FT ceilings. Adding even more value is the AIR CONDITIONING, In-suite Laundry with Storage, Electric Corner Fireplace, 4 piece Ensuite, Walk-in Closet and comes fully furnished. Close proximity to the ICE District, Shopping, Restaurants, and easy access to Public Transit/LRT to UofA, NAIT, along with walking distance to Grant Mac, all ensures a sound investment!...Reward yourself today and Start Enjoying the Downtown Lifestyle!

## **Community Information**

| Address                                                                                           | 202 10707 102 Avenue                                                                                                                                                      |
|---------------------------------------------------------------------------------------------------|---------------------------------------------------------------------------------------------------------------------------------------------------------------------------|
| Area                                                                                              | Edmonton                                                                                                                                                                  |
| Subdivision                                                                                       | Downtown (Edmonton)                                                                                                                                                       |
| City                                                                                              | Edmonton                                                                                                                                                                  |
| County                                                                                            | ALBERTA                                                                                                                                                                   |
| Province                                                                                          | AB                                                                                                                                                                        |
| Postal Code                                                                                       | T5J 5E4                                                                                                                                                                   |
| Amenities                                                                                         |                                                                                                                                                                           |
| Amenities                                                                                         | Air Conditioner, Parking-Visitor, Secured Parking, Security Door, Sprinkler System-Fire, Vinyl Windows                                                                    |
| Parking Spaces                                                                                    | 1                                                                                                                                                                         |
| Parking                                                                                           | Heated, Parkade, Underground                                                                                                                                              |
|                                                                                                   |                                                                                                                                                                           |
| Interior                                                                                          |                                                                                                                                                                           |
| Interior<br>Interior Features                                                                     | ensuite bathroom                                                                                                                                                          |
|                                                                                                   | ensuite bathroom<br>Air Conditioning-Central, Dishwasher-Built-In, Dryer, Microwave Hood<br>Fan, Refrigerator, Stove-Electric, Washer                                     |
| Interior Features                                                                                 | Air Conditioning-Central, Dishwasher-Built-In, Dryer, Microwave Hood                                                                                                      |
| Interior Features<br>Appliances                                                                   | Air Conditioning-Central, Dishwasher-Built-In, Dryer, Microwave Hood Fan, Refrigerator, Stove-Electric, Washer                                                            |
| Interior Features<br>Appliances<br>Heating                                                        | Air Conditioning-Central, Dishwasher-Built-In, Dryer, Microwave Hood<br>Fan, Refrigerator, Stove-Electric, Washer<br>Fan Coil, Forced Air-1, Natural Gas                  |
| Interior Features<br>Appliances<br>Heating<br># of Stories                                        | Air Conditioning-Central, Dishwasher-Built-In, Dryer, Microwave Hood<br>Fan, Refrigerator, Stove-Electric, Washer<br>Fan Coil, Forced Air-1, Natural Gas<br>4             |
| Interior Features<br>Appliances<br>Heating<br># of Stories<br>Stories                             | Air Conditioning-Central, Dishwasher-Built-In, Dryer, Microwave Hood<br>Fan, Refrigerator, Stove-Electric, Washer<br>Fan Coil, Forced Air-1, Natural Gas<br>4<br>1        |
| Interior Features<br>Appliances<br>Heating<br># of Stories<br>Stories<br>Has Basement             | Air Conditioning-Central, Dishwasher-Built-In, Dryer, Microwave Hood<br>Fan, Refrigerator, Stove-Electric, Washer<br>Fan Coil, Forced Air-1, Natural Gas<br>4<br>1<br>Yes |
| Interior Features<br>Appliances<br>Heating<br># of Stories<br>Stories<br>Has Basement<br>Basement | Air Conditioning-Central, Dishwasher-Built-In, Dryer, Microwave Hood<br>Fan, Refrigerator, Stove-Electric, Washer<br>Fan Coil, Forced Air-1, Natural Gas<br>4<br>1<br>Yes |