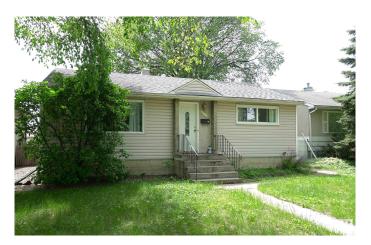

# \$445,000 - 9639 64 Avenue, Edmonton

MLS® #E4439907

#### \$445.000

3 Bedroom, 2.00 Bathroom, 945 sqft Single Family on 0.00 Acres

Hazeldean, Edmonton, AB

INVESTOR!! FIRST TIME HOME BUYER!! Don't miss out on this fantastic opportunity. Location, Location, Location!!! Nestled in the desirable neighborhood of Hazeldean you can't go wrong. With two bedrooms above grade, full bath, large eat in kitchen and living room there is plenty of room for everyone. Basement is fully finished and set up as an in-law suite. Located on a beautiful tree lined street with Ideal transportation routes and close to just about everything! Large South facing backyard with oversized single garage. Welcome Home.

Type Single Family

Sub-Type Detached Single Family

Style Bungalow

Status Active

#### **Exterior**

Exterior Wood, Stucco, Vinyl

Exterior Features Back Lane, Fenced, Flat Site, Landscaped, Low Maintenance

Landscape, Playground Nearby, Public Transportation, Schools,

**Shopping Nearby** 

Roof Asphalt Shingles

Construction Wood, Stucco, Vinyl

Foundation Concrete Perimeter