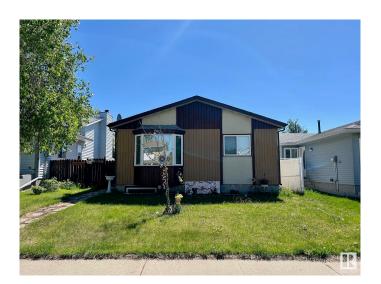

# \$463,000 - 4109 38 Street, Edmonton

MLS® #E4439571

# \$463,000

4 Bedroom, 1.00 Bathroom, 1,002 sqft Single Family on 0.00 Acres

Kiniski Gardens, Edmonton, AB

Beautiful renovated Bungalow. Close to schools and shopping centre. Located on a quiet neighborhood of Kiniski Gardenâ€lFurnace has been replaced 4 years ago, Roof has been replaced 5 yrs ago It has a separate entrance to the basement with 2 rooms ,1 washroom, kitchen , storage room and a stackable washer/dryer. Both upper floor and basement is very bright due to lots of window.

# **Community Information**

Address 4109 38 Street

Area Edmonton

Subdivision Kiniski Gardens

City Edmonton
County ALBERTA

Province AB

Postal Code T6L 5E5