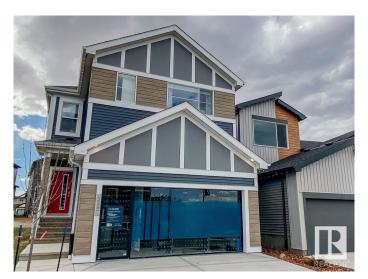

## \$679,900

3 Bedroom, 2.50 Bathroom, 2,458 sqft Single Family on 0.00 Acres

Riverside (St. Albert), St. Albert, AB

Welcome to the Family Generations 24 by award winning Cantiro homes. At 2,458 Sqft this home is designed to handle the pace & rhythm of a full household. With a Prairie-style exterior & a midsummer interior style, the home balances classic curb appeal w/ a comfortable, modern feel inside. The garage is widened by 2ft to 21â€<sup>™</sup>x22â€<sup>™</sup>ft, offering extra space. From the family entrance, you move past a dining area that seats 12 or more comfortably, into a walk-through pantry into a spacious kitchen w/ a walk-in closet, built for shared cooking. It opens to a bight rear lighting room anchored by an electric fireplace. A homework room just off the entrance, offers flexibility as a guest room or office. Going upstairs along glass railing there are 2 large secondary bedrooms w/ their own walk-in closets sits on one side of the open bonus room giving kids or guests their own space to unwind. The primary suite is located on the opposite side for added privacy w/ a large ensuite with double sinks plus walk in closet.