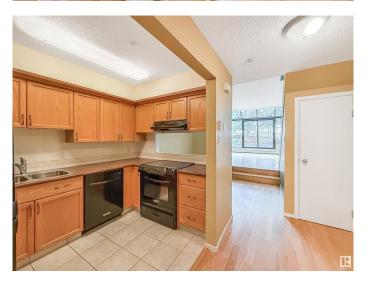

#### Interior

Appliances Dishwasher-Built-In, Dryer, Hood Fan, Refrigerator, Stove-Electric,

Washer

Heating Hot Water, See Remarks

Stories 2

Has Basement Yes

Basement None, No Basement