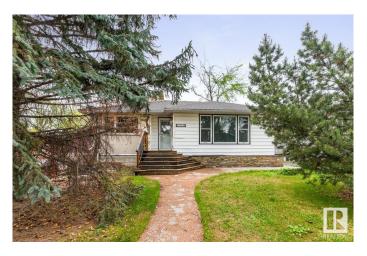

## \$389,000

3 Bedroom, 1.00 Bathroom, 1,017 sqft Single Family on 0.00 Acres

Holyrood, Edmonton, AB

Fantastic development opportunity in sought-after Holyrood! This 45x132 ft (552m2) lot is ideally suited for multi-family development. Located on a beautiful tree-lined street surrounded by infill and character homes, this location offers excellent walkability to transit, top-rated schools, parks, and shopping. The existing home was affected by a neighbouring fire and is being sold as-is; all asbestos has already been professionally removed, offering a clean slate for your next project. Whether you're a builder, investor, or visionary buyer, this is a rare chance to create something special in one of Edmonton's most desirable central neighborhoods. Zoned RF1 with incredible potentialâ€"don't miss out!

## **Essential Information**

MLS® # E4439431 Price \$389,000

Bedrooms 3

Bathrooms 1.00

Full Baths 1

Square Footage 1,017
Acres 0.00
Year Built 1955

Type Single Family

Sub-Type Detached Single Family

Style Bungalow

Status Active