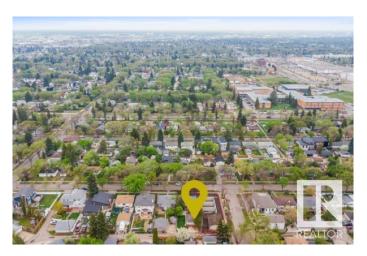

## \$389,000

3 Bedroom, 1.00 Bathroom, 1,017 sqft Single Family on 0.00 Acres

Holyrood, Edmonton, AB

Fantastic development opportunity in sought-after Holyrood! This 45x132 ft (552m2) lot is ideally suited for multi-family development. Located on a beautiful tree-lined street surrounded by infill and character homes, this location offers excellent walkability to transit, top-rated schools, parks, and shopping. The existing home was affected by a neighbouring fire and is being sold as-is; all asbestos has already been professionally removed, offering a clean slate for your next project. Whether you're a builder, investor, or visionary buyer, this is a rare chance to create something special in one of Edmonton's most desirable central neighborhoods. Zoned RF1 with incredible potentialâ€"don't miss out!

## **Community Information**

Address 7924 92 Avenue

Area Edmonton
Subdivision Holyrood
City Edmonton
County ALBERTA

Province AB

Postal Code T6C 1R7