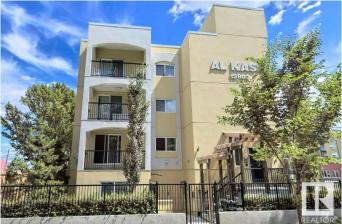

# \$1,350,000 - 12803 65 Street, Edmonton

MLS® #E4439422

#### \$1,350,000

0 Bedroom, 0.00 Bathroom, Multi-Family Commercial on 0.00 Acres

Belvedere, Edmonton, AB

Modern, top quality build-four suites fully tenanted! Above ground, heated parking is one of the many surprises! All suites feature Corian countertops, SS appliances, DW and Laundry. Real hardwood floors, marble inlays, pocelain tiling adorn each home creating a high end, luxury feel. Very appealing as all floorplates are 1300 sq. ft + with the exception of the main floor bachelor. The building is secured with 13 cameras, video intercom, smarthome controls and a keyfob system. The structural and mechanical systems are more than standard - hot water boilers(x2)baseboard heating and heated concrete pad in the parking area. Priced below today's construction costs and totally occupied - act quickly!

#### Exterior

| Exterior     | Concrete, Wood Frame, Mixed |
|--------------|-----------------------------|
| Construction | Concrete, Wood Frame, Mixed |