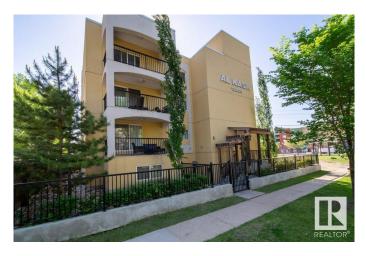

# \$1,350,000 - 12803 65 Street, Edmonton

MLS® #E4439422

#### \$1,350,000

0 Bedroom, 0.00 Bathroom, Multi-Family Commercial on 0.00 Acres

Belvedere, Edmonton, AB

Modern, top quality build-four suites fully tenanted! Above ground, heated parking is one of the many surprises! All suites feature Corian countertops, SS appliances, DW and Laundry. Real hardwood floors, marble inlays, pocelain tiling adorn each home creating a high end, luxury feel. Very appealing as all floorplates are 1300 sq. ft + with the exception of the main floor bachelor. The building is secured with 13 cameras, video intercom, smarthome controls and a keyfob system. The structural and mechanical systems are more than standard - hot water boilers(x2)baseboard heating and heated concrete pad in the parking area. Priced below today's construction costs and totally occupied - act quickly!

#### Exterior

| Exterior     | Concrete, Wood Frame, Mixed |
|--------------|-----------------------------|
| Construction | Concrete, Wood Frame, Mixed |