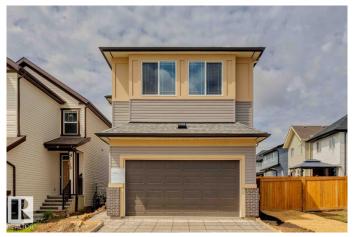

### \$589.900

3 Bedroom, 2.50 Bathroom, 2,194 sqft Single Family on 0.00 Acres

Secord, Edmonton, AB

Welcome to a beautifully designed home that blends comfort, style, and functionality. This home offers functional space for family living, featuring a main floor flex room and an upper floor entertainment area. The kitchen includes two-tone cabinetry, stainless steel appliances, quartz countertops, and knockdown ceiling texture throughout. Spindle railing adds detail to the main level. The primary bedroom includes an ensuite with upgraded finishes. Triple pane windows and a 9' foundation height contribute to energy efficiency and a spacious feel. Additional features include a separate side entrance and a gas line for future BBQ installation. Photos are representative.

#### **Essential Information**

MLS® # E4439323 Price \$589,900

Bedrooms 3

Bathrooms 2.50

Full Baths 2

Half Baths 1

Square Footage 2,194 Acres 0.00

Year Built 2025