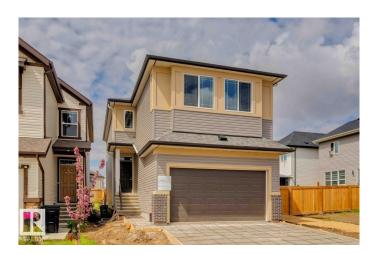

### \$589.900

3 Bedroom, 2.50 Bathroom, 2,194 sqft Single Family on 0.00 Acres

Secord, Edmonton, AB

Welcome to a beautifully designed home that blends comfort, style, and functionality. This home offers functional space for family living, featuring a main floor flex room and an upper floor entertainment area. The kitchen includes two-tone cabinetry, stainless steel appliances, quartz countertops, and knockdown ceiling texture throughout. Spindle railing adds detail to the main level. The primary bedroom includes an ensuite with upgraded finishes. Triple pane windows and a 9' foundation height contribute to energy efficiency and a spacious feel. Additional features include a separate side entrance and a gas line for future BBQ installation. Photos are representative.

#### **Essential Information**

MLS® # E4439323 Price \$589,900

Bedrooms 3

Bathrooms 2.50

Full Baths 2

Half Baths 1

Square Footage 2,194 Acres 0.00

Year Built 2025