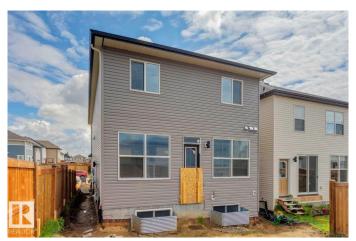

### \$589.900

3 Bedroom, 2.50 Bathroom, 2,194 sqft Single Family on 0.00 Acres

Secord, Edmonton, AB

Welcome to a beautifully designed home that blends comfort, style, and functionality. This home offers functional space for family living, featuring a main floor flex room and an upper floor entertainment area. The kitchen includes two-tone cabinetry, stainless steel appliances, quartz countertops, and knockdown ceiling texture throughout. Spindle railing adds detail to the main level. The primary bedroom includes an ensuite with upgraded finishes. Triple pane windows and a 9' foundation height contribute to energy efficiency and a spacious feel. Additional features include a separate side entrance and a gas line for future BBQ installation. Photos are representative.

#### **Exterior**

Exterior Wood, Brick, Vinyl

Exterior Features Park/Reserve, Playground Nearby, Schools, Shopping Nearby

Roof Asphalt Shingles

Construction Wood, Brick, Vinyl

Foundation Concrete Perimeter