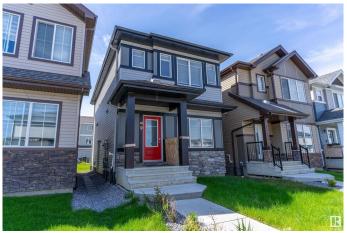

#### \$524,000

4 Bedroom, 3.50 Bathroom, 1,414 sqft Single Family on 0.00 Acres

Aster, Edmonton, AB

Walk to park/school/transit/restaurants...North facing detached home offers ample light throughout the day. The main floor has a 9 ft ceiling, an upgraded kitchen with SS appliances, a decent sized living room, a rear dining area and a 2 pc bath. The upper level has 3 spacious bedrooms, 2 full baths, a laundry room and a bonus room. The fully finished basement has accessibility from side, with a private entrance. The basement comes with a bedroom, a full bath, a kitchen/living room and separate laundry. Landscaping has been completed and there is a rear concrete pad for parking 2 vehicles.

#### Interior

Interior Features ensuite bathroom

Appliances Dishwasher-Built-In, Dryer-Two, Refrigerators-Two, Stoves-Two,

Washers-Two

Heating Forced Air-1, Natural Gas

Stories 3

Has Suite Yes

Has Basement Yes