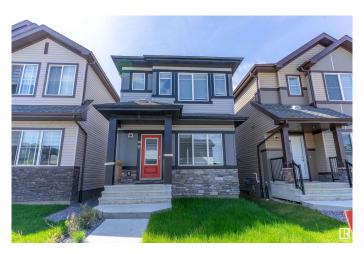

#### \$524,000

4 Bedroom, 3.50 Bathroom, 1,414 sqft Single Family on 0.00 Acres

Aster, Edmonton, AB

Walk to park/school/transit/restaurants...North facing detached home offers ample light throughout the day. The main floor has a 9 ft ceiling, an upgraded kitchen with SS appliances, a decent sized living room, a rear dining area and a 2 pc bath. The upper level has 3 spacious bedrooms, 2 full baths, a laundry room and a bonus room. The fully finished basement has accessibility from side, with a private entrance. The basement comes with a bedroom, a full bath, a kitchen/living room and separate laundry. Landscaping has been completed and there is a rear concrete pad for parking 2 vehicles.

#### **Essential Information**

MLS® # E4439033 Price \$524,000

Bedrooms 4

Bathrooms 3.50

Full Baths 3

Half Baths 1

Square Footage 1,414 Acres 0.00

Year Built 2022