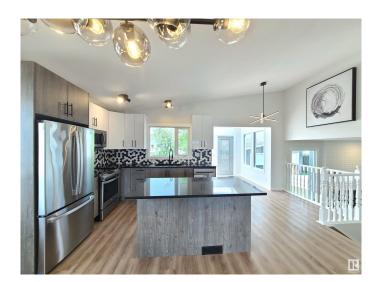

## \$484.900

4 Bedroom, 2.50 Bathroom, 1,755 sqft Single Family on 0.00 Acres

Lorelei, Edmonton, AB

FULLY RENOVATED 1700 sqft home in a family-friendly community of Lorelei. 4 bedrooms above grade! Bright and specious open concept with vaulted ceiling main floor features NEW kitchen with quartz counter top & NEW stainless steel appliances. Good sized living room & dining area. Upper level offers large 3 bedrooms, 4pc bath & 3pc en-suite. Fully finished basement with large windows above grade. NEW bathrooms, NEW vinyl plank flooring, Newer triple pane windows. 22x24 double garage. Quick possession