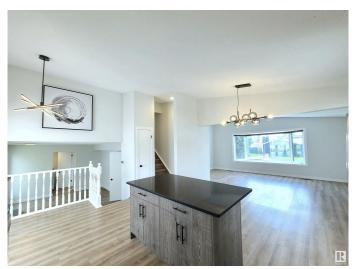

## \$484.900

4 Bedroom, 2.50 Bathroom, 1,755 sqft Single Family on 0.00 Acres

Lorelei, Edmonton, AB

FULLY RENOVATED 1700 sqft home in a family-friendly community of Lorelei. 4 bedrooms above grade! Bright and specious open concept with vaulted ceiling main floor features NEW kitchen with quartz counter top & NEW stainless steel appliances. Good sized living room & dining area. Upper level offers large 3 bedrooms, 4pc bath & 3pc en-suite. Fully finished basement with large windows above grade. NEW bathrooms, NEW vinyl plank flooring, Newer triple pane windows. 22x24 double garage. Quick possession