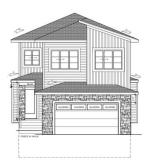

#### \$719.900

4 Bedroom, 3.00 Bathroom, 2,420 sqft Single Family on 0.00 Acres

Cambrian, Sherwood Park, AB

Welcome to this stunning 4-bedroom, 3-bathroom home in Cambrian, where modern elegance meets everyday comfort. Enjoy bright and airy living spaces filled with natural light, a chef's kitchen with sleek cabinetry and walk-through pantry, and a cozy fireplace in the open-concept living area. The main floor features a convenient BEDROOM and BATHROOM, while upstairs, find a serene primary suite with a luxurious 5PC ensuite and expansive walk-in closet. Two Generous Sized BEDROOMS shared common 3PC Bath. Additional highlights include a bonus room, top-floor laundry, and a beautifully sized backyard with future deck perfect for outdoor gatherings.