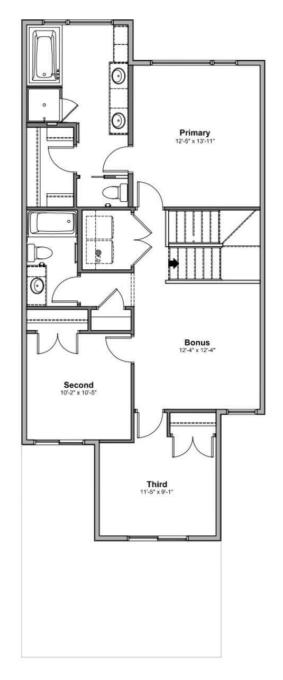

# \$614,900

4 Bedroom, 2.50 Bathroom, 1,961 sqft Single Family on 0.00 Acres

Edgemont (Edmonton), Edmonton, AB

Introducing a Brand New 2-Storey Home built by Anthem, in the Highly Desirable Community of Weston at Edgemont, Located in the Heart of WEST Edmonton! This stunning home features a thoughtfully designed layout with a main floor DEN, SIDE Entry, Upstairs, you'll find three additional spacious bedrooms, a bonus room, and a convenient upper-floor laundry room. Enjoy high-end finishes throughout, including: Quartz countertops, Stylish kitchen appliances, Walk-through pantry, Modern lighting fixtures, His & Hers sinks in the ensuite, Vinyl flooring on the main level, bathrooms, and laundry room, carpet on the upper floor, Large dining area and a bright, open-concept living room, Double attached front garage. \*This home is currently under construction. \*Photos are of a previously built model and used for reference only. \*Actual interior colors and upgrades may vary.