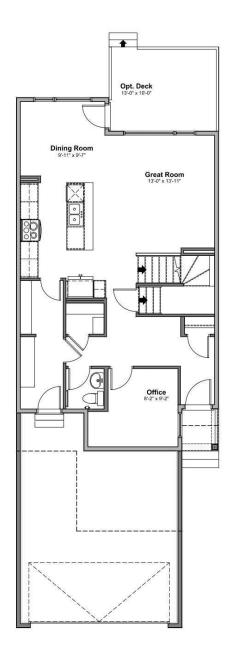

# \$614,900

4 Bedroom, 2.50 Bathroom, 1,961 sqft Single Family on 0.00 Acres

Edgemont (Edmonton), Edmonton, AB

Introducing a Brand New 2-Storey Home built by Anthem, in the Highly Desirable Community of Weston at Edgemont, Located in the Heart of WEST Edmonton! This stunning home features a thoughtfully designed layout with a main floor DEN, SIDE Entry, Upstairs, you'll find three additional spacious bedrooms, a bonus room, and a convenient upper-floor laundry room. Enjoy high-end finishes throughout, including: Quartz countertops, Stylish kitchen appliances, Walk-through pantry, Modern lighting fixtures, His & Hers sinks in the ensuite, Vinyl flooring on the main level, bathrooms, and laundry room, carpet on the upper floor, Large dining area and a bright, open-concept living room, Double attached front garage. \*This home is currently under construction. \*Photos are of a previously built model and used for reference only. \*Actual interior colors and upgrades may vary.