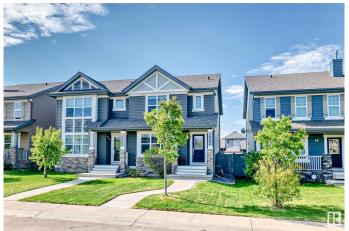

# \$429,900 - 5177 2a Avenue, Edmonton

MLS® #E4438501

## \$429.900

3 Bedroom, 2.50 Bathroom, 1,306 sqft Single Family on 0.00 Acres

Charlesworth, Edmonton, AB

Perfect starter home in the community of Charlesworth! Step inside this immaculate open concept home, featuring ceramic tile and dark laminate and A/C!! Entertain in your living room adjacent to the beautiful kitchen with eating bar and stainless steel appliances. Main floor is complete with an eating nook and half bath. On the upper level, you will find the primary bedroom, with a walk-in-closet and 3 piece ensuite. 2 other bedrooms along with a 4 piece bathroom complete the upper level. The basement is unfinished for your future development. Close to shopping, schools, transportation, you do not want to miss this opportunity!

#### **Essential Information**

MLS® # E4438501 Price \$429,900

Bedrooms 3
Bathrooms 2.50
Full Baths 2
Half Baths 1

Square Footage 1,306 Acres 0.00 Year Built 2011

Type Single Family

Sub-Type Half Duplex

Style 2 Storey
Status Active

#### **Exterior**

Exterior Wood, Stone, Vinyl

Exterior Features Fenced, Landscaped, Public Transportation, Schools, Shopping Nearby

Roof Asphalt Shingles

Construction Wood, Stone, Vinyl

Foundation Concrete Perimeter