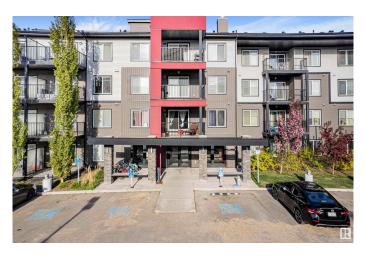

## \$164,999

1 Bedroom, 1.00 Bathroom, 607 sqft Condo / Townhouse on 0.00 Acres

Charlesworth, Edmonton, AB

THIS ONE BEDROOM AND ONE
BATHROOM APARTMENT IS LOCATED IN
THE COMMUNITY OF CHARLESWORTH.
THIS WELL MAINTAINED APARTMENT IS
LOCATED ON THE MAIN FLOOR AND
CLOSE TO THE MAIN ENTRANCE. THIS
APARTMENT COMES WITH ONE TITLED
PARKING STALL WHICH IS JUST FEW
STEPS FROM THE WINDOW. IT IS
PERFECT FOR THE FIRST TIME
HOME-BUYERS. IT IS LOCATED CLOSE TO
SEVERAL AMENITIES. MUST
SEE...PRICED TO SELL...

### **Exterior**

Exterior Wood, Stone, Vinyl

Exterior Features Airport Nearby, Playground Nearby, Public Transportation, Schools

Roof Asphalt Shingles

Construction Wood, Stone, Vinyl Foundation Concrete Perimeter