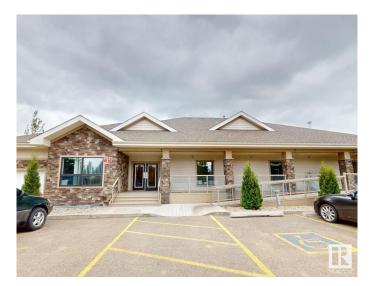

### \$2,395,000

0 Bedroom, 0.00 Bathroom, Institutional on 0.00 Acres

Kinokamau Plains Area, Edmonton, AB

RECEIVERSHIP SALE – LANDS AND BUILDING ONLY. Rare opportunity to purchase a TURNKEY care home facility totaling 4,626 sq.ft.± on 1.95 acres in Northwest Edmonton. Five double occupancy bedrooms (with partial demising walls) and two single occupancy rooms all with two-piece washrooms, in addition to main common areas consisting of living and dining areas, office, storage room, kitchenette, two common shower rooms, plus partially developed basement with full kitchen, laundry room, bathroom and open storage areas. Exceptional location in the Moon Crest Park subdivision with rear immediate access to Yellowhead Trail and Anthony Henday. Additional features include common patio area, exterior garage and on-site parking facilities. 1 acre± of surplus land beside building offers considerable future development possibilities and potential.

Built in 2016