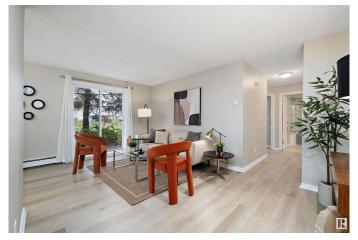

#### \$119,000

2 Bedroom, 1.00 Bathroom, 635 sqft Condo / Townhouse on 0.00 Acres

Athlone, Edmonton, AB

Investor Alert!!! Welcome to this charming condo located in Edmonton's north end that is ideal for investors or those stepping into homeownership! This two bedroom, one bathroom home showcases freshly painted walls and ceilings, complemented by brand new luxury vinyl plank flooring throughout, an updated kitchen with a new stainless steel fridge and stove, while updated light fixtures, blinds and curtains add a touch of contemporary flair. The four piece bathroom features a brand new bathtub with chic tile surround and a new vanity. With the added connivence of onsite parking and seamless access to Highway 16, commuting is effortless. This home is perfectly situated near parks, schools, walking trails, shopping and restaurants and offers both style and practicality in a prime location.

#### Interior

Appliances Dishwasher-Portable, Refrigerator, Stove-Electric, Window Coverings

Heating Hot Water, Natural Gas