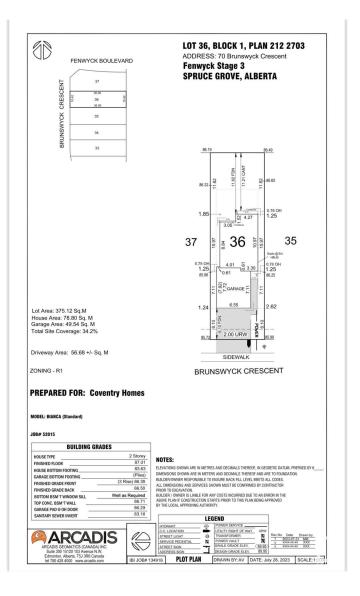

## **Community Information**

Address 70 Brunswyck Crescent

Area Spruce Grove

Subdivision Fenwyck

City Spruce Grove

County ALBERTA

Province AB

Postal Code T7X 0Z1

### **Additional Information**

Date Listed May 20th, 2025

Days on Market 13

Zoning Zone 91

DATA IS DEEMED RELIABLE BUT IS NOT GUARANTEED ACCURATE BY THE REALTORS® ASSOCIATION OF EDMONTON. COPYRIGHT 2025 BY THE REALTORS® ASSOCIATION OF EDMONTON. ALL RIGHTS RESERVED. Trademarks are owned or controlled by the Canadian Real Estate Association (CREA) and identify real estate professionals who are members of CREA (REALTOR®, REALTORS®) and/or the quality of services they provide (MLS®, Multiple Listing Service®)