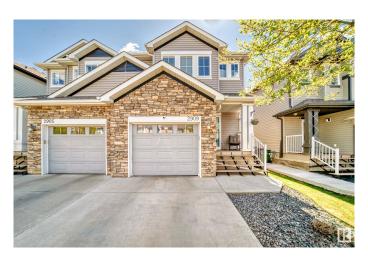

## \$429.900

3 Bedroom, 2.50 Bathroom, 1,410 sqft Single Family on 0.00 Acres

Laurel, Edmonton, AB

Welcome to this 3 bedroom half duplex located in the heart of Laurel. This home offers a spacious main floor with the kitchen offering ample cabinet and counter top space. The living room is large in size and has an abundance of natural light. The dining area looks on to the massive back yard that's also backing onto the green space behind the home. The upper floor has 3 spacious bedrooms with the master offering a full en suite. The basement is ready for you to develop. This home also has an attached garage and a large drive way. Located close to schools parks, and shopping. Make this home yours!

#### **Amenities**

Amenities Air Conditioner, Deck, No Animal Home, No Smoking Home

Parking Single Garage Attached

#### **Exterior**

Exterior Wood, Vinyl

Exterior Features Fenced, Landscaped, Playground Nearby, Public Transportation,

Schools, Shopping Nearby

Roof Asphalt Shingles

Construction Wood, Vinyl

Foundation Concrete Perimeter