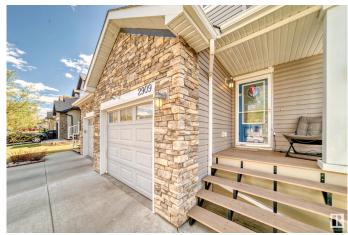

## \$429.900

3 Bedroom, 2.50 Bathroom, 1,410 sqft Single Family on 0.00 Acres

Laurel, Edmonton, AB

Welcome to this 3 bedroom half duplex located in the heart of Laurel. This home offers a spacious main floor with the kitchen offering ample cabinet and counter top space. The living room is large in size and has an abundance of natural light. The dining area looks on to the massive back yard that's also backing onto the green space behind the home. The upper floor has 3 spacious bedrooms with the master offering a full en suite. The basement is ready for you to develop. This home also has an attached garage and a large drive way. Located close to schools parks, and shopping. Make this home yours!

#### **Amenities**

Amenities Air Conditioner, Deck, No Animal Home, No Smoking Home

Parking Single Garage Attached

#### **Exterior**

Exterior Wood, Vinyl

Exterior Features Fenced, Landscaped, Playground Nearby, Public Transportation,

Schools, Shopping Nearby

Roof Asphalt Shingles

Construction Wood, Vinyl

Foundation Concrete Perimeter