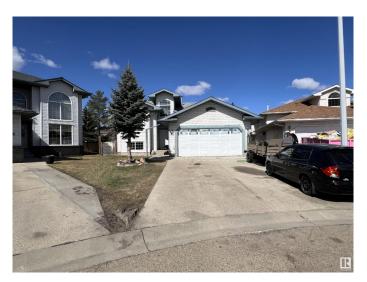

# \$499,900 - 908 Jordan Crescent, Edmonton

MLS® #E4437180

## \$499.900

6 Bedroom, 3.00 Bathroom, 1,404 sqft Single Family on 0.00 Acres

Jackson Heights, Edmonton, AB

Beautiful Bilevel! 2 kitchens, 6 beds, 3 full baths, 2600 ft2 (+/-) of total living space in Jackson Heights! Perfect for a big family; Close to schools, shopping, transit and golf. 3 beds up, 3 beds down, vaulted ceilings, French door to kitchen, with door to deck. Second kitchen in fully finished basement with separate entrance, double attached garage and 2 separate backyards! Minutes to Whitemud and the Henday. Vacant possession after July 15 Some pics have been digitally decluttered Living room floor is hardwood matching main bedrooms. Seller may paint and prep for new owner if they wish.

#### **Essential Information**

MLS® # E4437180 Price \$499,900

Bedrooms 6

Bathrooms 3.00

Full Baths 3

Square Footage 1,404

Acres 0.00 Year Built 1994

Type Single Family

# **Community Information**

Address 908 Jordan Crescent

Area Edmonton

Subdivision Jackson Heights

City Edmonton
County ALBERTA

Province AB

Postal Code T6L 6X5