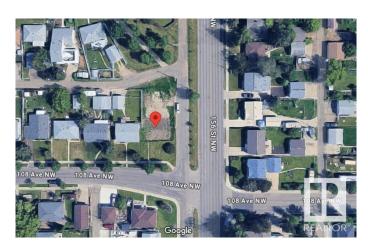

# \$435,000 - 10810 156 Street, Edmonton

MLS® #E4437086

#### \$435,000

0 Bedroom, 0.00 Bathroom, Single Family on 0.00 Acres

Mayfield, Edmonton, AB

INVESTOR OPPORTUNITY! Beautiful CORNER LOT located on a side street with potential for suites and commercial development on 156 Street. Currently vacant land. LOT DIMENSIONS 58' x 117'.

### **Community Information**

| Address     | 10810 156 Street |
|-------------|------------------|
| Area        | Edmonton         |
| Subdivision | Mayfield         |
| City        | Edmonton         |
| County      | ALBERTA          |
| Province    | AB               |
| Postal Code | T5V 1E1          |