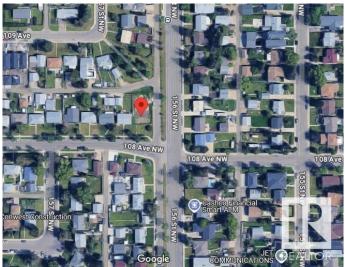

# \$435,000 - 10810 156 Street, Edmonton

MLS® #E4437086

#### \$435,000

0 Bedroom, 0.00 Bathroom, Single Family on 0.00 Acres

Mayfield, Edmonton, AB

INVESTOR OPPORTUNITY! Beautiful CORNER LOT located on a side street with potential for suites and commercial development on 156 Street. Currently vacant land. LOT DIMENSIONS 58' x 117'.

### **Community Information**

| Address     | 10810 156 Street |
|-------------|------------------|
| Area        | Edmonton         |
| Subdivision | Mayfield         |
| City        | Edmonton         |
| County      | ALBERTA          |
| Province    | AB               |
| Postal Code | T5V 1E1          |