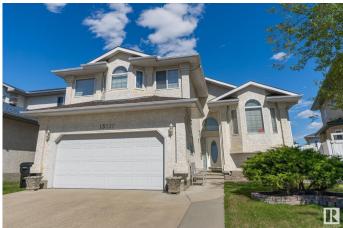

# \$599,900 - 15939 88 Street, Edmonton

MLS® #E4437063

#### \$599,900

5 Bedroom, 3.00 Bathroom, 1,900 sqft Single Family on 0.00 Acres

Belle Rive, Edmonton, AB

Nestled in the desirable and tranquil community of Belle Rive, Edmonton, this charming bi-level single-family detached home offers an exceptional blend of, functional design, and family-friendly amenities. With its spacious layout, expansive windows, and meticulously landscaped yard, this property provides both comfort and elegance for the discerning homeowner. This 4 bedroom home with 3 bathrooms offers a classic floor plan with, living room, family room, dining room and eating kitchen. The private primary bedroom on the upper level with a four piece ensuite. The basement is fully finished with a second family room, 3 piece guest bathroom and guest room. As well as storage room and laundry room. A spacious double-car attached garage with a overhead door provides ample storage and parking space. The wide, double-wide concrete driveway can easily accommodate additional vehicles.

#### Exterior

| Exterior          | Wood, Stucco     |                |       |             |            |         |        |
|-------------------|------------------|----------------|-------|-------------|------------|---------|--------|
| Exterior Features | Fenced,          | Flat           | Site, | Landscaped, | Playground | Nearby, | Public |
|                   | Transport        | Transportation |       |             |            |         |        |
| Roof              | Asphalt Shingles |                |       |             |            |         |        |
| Construction      | Wood, Stu        | ICCO           |       |             |            |         |        |