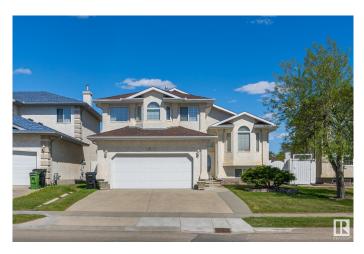

# \$599,900 - 15939 88 Street, Edmonton

MLS® #E4437063

#### \$599,900

5 Bedroom, 3.00 Bathroom, 1,900 sqft Single Family on 0.00 Acres

Belle Rive, Edmonton, AB

Nestled in the desirable and tranquil community of Belle Rive, Edmonton, this charming bi-level single-family detached home offers an exceptional blend of, functional design, and family-friendly amenities. With its spacious layout, expansive windows, and meticulously landscaped yard, this property provides both comfort and elegance for the discerning homeowner. This 4 bedroom home with 3 bathrooms offers a classic floor plan with, living room, family room, dining room and eating kitchen. The private primary bedroom on the upper level with a four piece ensuite. The basement is fully finished with a second family room, 3 piece guest bathroom and guest room. As well as storage room and laundry room. A spacious double-car attached garage with a overhead door provides ample storage and parking space. The wide, double-wide concrete driveway can easily accommodate additional vehicles.

#### **Essential Information**

| MLS® #     | E4437063  |
|------------|-----------|
| Price      | \$599,900 |
| Bedrooms   | 5         |
| Bathrooms  | 3.00      |
| Full Baths | 3         |

| Square Footage | 1,900                  |
|----------------|------------------------|
| Acres          | 0.00                   |
| Year Built     | 1998                   |
| Туре           | Single Family          |
| Sub-Type       | Detached Single Family |
| Style          | Bi-Level               |
| Status         | Active                 |
|                |                        |

#### Exterior

| Exterior          | Wood, Stucco     |                |       |             |            |         |        |
|-------------------|------------------|----------------|-------|-------------|------------|---------|--------|
| Exterior Features | Fenced,          | Flat           | Site, | Landscaped, | Playground | Nearby, | Public |
|                   | Transport        | Transportation |       |             |            |         |        |
| Roof              | Asphalt Shingles |                |       |             |            |         |        |
| Construction      | Wood, Stu        | ICCO           |       |             |            |         |        |