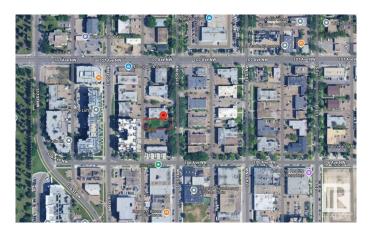

# \$469,995 - 1 10618 115 Street, Edmonton

MLS® #E4437038

# **Community Information**

Address 1 10618 115 Street

Area Edmonton

Subdivision Queen Mary Park

City Edmonton
County ALBERTA

Province AB

Postal Code T5H 3K8