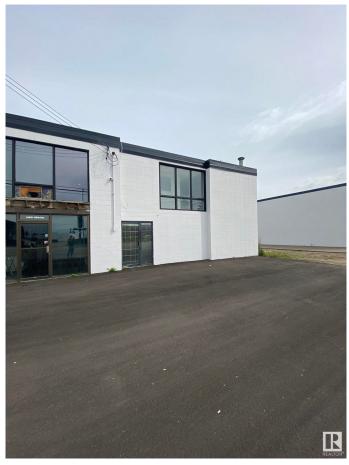

#### \$0

0 Bedroom, 0.00 Bathroom, Industrial on 0.00 Acres

Dominion Industrial, Edmonton, AB

 $\hat{a}$ €¢ Main floor can accommodate a wide variety of users, which contains a high end show room, kitchenette, and warehouse  $\hat{a}$ €¢ Second floor open area and multiple offices with windows  $\hat{a}$ €¢ One  $12\hat{a}$ €<sup>TM</sup> x  $14\hat{a}$ €<sup>TM</sup> Grade loading door  $\hat{a}$ €¢ Existing air makeup unit within the warehouse space  $\hat{a}$ €¢ Easy access from Yellowhead Trail, St. Albert Trail and a large residential population nearby

### Exterior

Exterior Brick Construction Brick