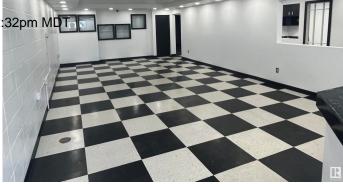

#### \$0

0 Bedroom, 0.00 Bathroom, Industrial on 0.00 Acres

Dominion Industrial, Edmonton, AB

 $\hat{a}$ €¢ Main floor can accommodate a wide variety of users, which contains a high end show room, kitchenette, and warehouse  $\hat{a}$ €¢ Second floor open area and multiple offices with windows  $\hat{a}$ €¢ One  $12\hat{a}$ €<sup>TM</sup> x  $14\hat{a}$ €<sup>TM</sup> Grade loading door  $\hat{a}$ €¢ Existing air makeup unit within the warehouse space  $\hat{a}$ €¢ Easy access from Yellowhead Trail, St. Albert Trail and a large residential population nearby