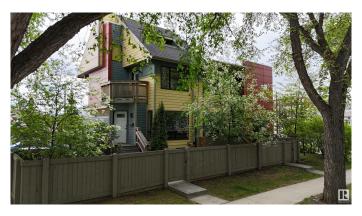

## \$899,000

6 Bedroom, 5.00 Bathroom, 2,758 sqft Single Family on 0.00 Acres

Westmount, Edmonton, AB

Discover this exceptional 2012-built triplex, perfectly situated just one block from the vibrant 124th Street in downtown Edmonton. Nestled in a highly walkable neighborhood, this property offers unparalleled access to public transit, trendy restaurants, and boutique shops. With its sleek Hardie board siding, stucco exterior, and striking architectural design, the triplex blends seamlessly with the charm of the tree-lined streets in this sought-after area. Each suite comes with 2 bedrooms. Fully occupied with a history of zero vacancies, this property is a proven income-generator, thanks to its prime location and well-designed layout. Each unit features a spacious full basement, in-suite laundry, and access to a private parking pad, ensuring tenant comfort and long-term appeal. Don't miss this rare opportunity to own a turnkey investment property

# **Community Information**

Address 12430 105 Avenue

Area Edmonton
Subdivision Westmount
City Edmonton
County ALBERTA

Province AB

Postal Code T5N 0Y6

### **Exterior**

Exterior Wood, Vinyl, Hardie Board Siding

Exterior Features Corner Lot, Fenced, Playground Nearby, Shopping Nearby, Treed Lot

Roof Asphalt Shingles

Construction Wood, Vinyl, Hardie Board Siding