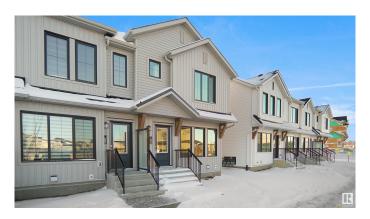

#### \$325,158

2 Bedroom, 2.50 Bathroom, 922 sqft Condo / Townhouse on 0.00 Acres

Secord, Edmonton, AB

Welcome to Secord Promenade. This brand new townhouse unit the "Willow― Built by StreetSide Developments and is located in one of Edmonton's newest premier west end communities of Secord. With almost 930 square Feet, it comes with front yard landscaping and a single over sized parking pad, this opportunity is perfect for a young family or young couple. Your main floor is complete with upgrade luxury Vinyl Plank flooring throughout the great room and the kitchen. The main entrance/ main floor has a good sized Laundry room and a powder room. Highlighted in your new kitchen are upgraded cabinets, upgraded counter tops and a tile back splash. The upper level has 2 bedrooms and 2 full bathrooms. This town home also comes with a unspoiled basement perfect for future development. \*\*\*Home is under construction and the photos are of the show home colors and finishing's may vary to be complete by December \*\*\*

### **Exterior**

Exterior Wood, Vinyl

Exterior Features Fenced, Golf Nearby, Landscaped, Park/Reserve, Playground Nearby,

Public Transportation, Schools, Shopping Nearby, See Remarks

Roof Asphalt Shingles