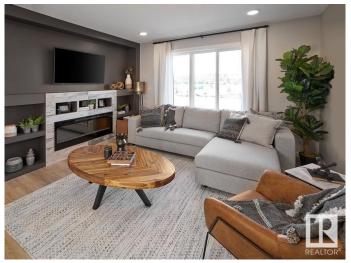

#### \$325,158

2 Bedroom, 2.50 Bathroom, 922 sqft Condo / Townhouse on 0.00 Acres

Secord, Edmonton, AB

Welcome to Secord Promenade. This brand new townhouse unit the "Willow― Built by StreetSide Developments and is located in one of Edmonton's newest premier west end communities of Secord. With almost 930 square Feet, it comes with front yard landscaping and a single over sized parking pad, this opportunity is perfect for a young family or young couple. Your main floor is complete with upgrade luxury Vinyl Plank flooring throughout the great room and the kitchen. The main entrance/ main floor has a good sized Laundry room and a powder room. Highlighted in your new kitchen are upgraded cabinets, upgraded counter tops and a tile back splash. The upper level has 2 bedrooms and 2 full bathrooms. This town home also comes with a unspoiled basement perfect for future development. \*\*\*Home is under construction and the photos are of the show home colors and finishing's may vary to be complete by December \*\*\*

#### Interior

Interior Features ensuite bathroom

Appliances See Remarks

Heating Forced Air-1, Natural Gas

Stories 3

Has Basement Yes

Basement Full, Unfinished