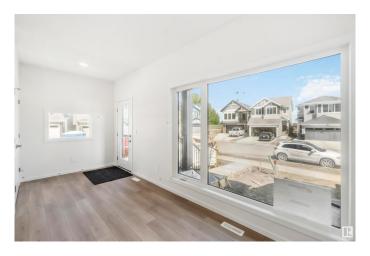

## \$514,900

3 Bedroom, 2.50 Bathroom, 1,711 sqft Single Family on 0.00 Acres

Edgemont (Edmonton), Edmonton, AB

The Tiguan-z II is a 1,707 sq. ft. two-storey home featuring 3 bedrooms, 2.5 bathrooms, a bonus room, and 9' main floor ceilings. The open-concept main floor includes a spacious great room, a modern kitchen with ample cabinetry, an extended eating bar, a central island, and a cozy dining nook. At the rear, a discreet entry and half bath add privacy and convenience. Upstairs, the central bonus room offers flexible space for relaxing or entertaining, along with two bedrooms, a main bath, and a handy laundry area. The primary suite provides a private retreat, complete with a generous walk-in closet and ensuite. The side entry is available, offering added accessibility and future development potential.