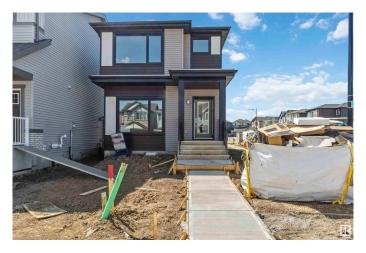

## \$514,900

3 Bedroom, 2.50 Bathroom, 1,711 sqft Single Family on 0.00 Acres

Edgemont (Edmonton), Edmonton, AB

The Tiguan-z II is a 1,707 sq. ft. two-storey home featuring 3 bedrooms, 2.5 bathrooms, a bonus room, and 9' main floor ceilings. The open-concept main floor includes a spacious great room, a modern kitchen with ample cabinetry, an extended eating bar, a central island, and a cozy dining nook. At the rear, a discreet entry and half bath add privacy and convenience. Upstairs, the central bonus room offers flexible space for relaxing or entertaining, along with two bedrooms, a main bath, and a handy laundry area. The primary suite provides a private retreat, complete with a generous walk-in closet and ensuite. The side entry is available, offering added accessibility and future development potential.

### **Exterior**

Exterior Wood, Vinyl

Exterior Features See Remarks

Roof Asphalt Shingles

Construction Wood, Vinyl

Foundation Concrete Perimeter