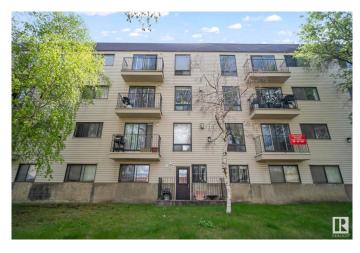

## **Community Information**

Construction

| AreaEdmontonSubdivisionBoyle StreetCityEdmontonCountyALBERTAProvinceABPostal CodeT5H 0J7AmenitiesAmenitiesOff Street Parking, On Street Parking, No Animal Home, No Smoking<br>Home, Parking-Plug-Ins, Security Door, Security Personnel, Security<br>Window BarsParkingStallInteriorStallAppliancesDishwasher-Built-In, Hood Fan, Refrigerator, Stacked Washer/Dryer,<br>Stove-Electric, Window CoveringsHeatingBaseboard, Hot Water, Water# of Stories1AssementYesBasementYesBasementNone, No BasementExteriorWood, Metal, Stucco, VinylExterior Feature,Back Lane, Landscaped, Paved Lane, Playground Nearby, Schools, See<br>RemarksRoofTar & am; Gravel                                                                                                                                                                                                                                                                                                                                                                                                                                                                                                                                                                                                                                                                                                                                                                                                                                                                                                                                                                                                                                                                                                                                                                                                                                                                                                                                                                                            | Address           | 102 9323 105 Avenue                                                 |
|---------------------------------------------------------------------------------------------------------------------------------------------------------------------------------------------------------------------------------------------------------------------------------------------------------------------------------------------------------------------------------------------------------------------------------------------------------------------------------------------------------------------------------------------------------------------------------------------------------------------------------------------------------------------------------------------------------------------------------------------------------------------------------------------------------------------------------------------------------------------------------------------------------------------------------------------------------------------------------------------------------------------------------------------------------------------------------------------------------------------------------------------------------------------------------------------------------------------------------------------------------------------------------------------------------------------------------------------------------------------------------------------------------------------------------------------------------------------------------------------------------------------------------------------------------------------------------------------------------------------------------------------------------------------------------------------------------------------------------------------------------------------------------------------------------------------------------------------------------------------------------------------------------------------------------------------------------------------------------------------------------------------------------------------------------|-------------------|---------------------------------------------------------------------|
| CityEdmontonCountyALBERTAProvinceABPostal CodeT5H 0J7AmenitiesOff Street Parking, On Street Parking, No Animal Home, No Smoking<br>Home, Parking-Plug-Ins, Security Door, Security Personnel, Security<br>Window BarsParkingStallInteriorStallAppliancesDishwasher-Built-In, Hood Fan, Refrigerator, Stacked Washer/Dryer,<br>Stove-Electric, Window CoveringsHeatingBaseboard, Hot Water, Water# of Stories4Stories1Has BasementYesBasementVesExteriorWood, Metal, Stucco, VinylExterior FeaturesBack Lane, Landscaped, Paved Lane, Playground Nearby, Schools, See<br>Remarks                                                                                                                                                                                                                                                                                                                                                                                                                                                                                                                                                                                                                                                                                                                                                                                                                                                                                                                                                                                                                                                                                                                                                                                                                                                                                                                                                                                                                                                                         | Area              | Edmonton                                                            |
| CountyALBERTAProvinceABPostal CodeT5H 0J7AmenitiesOff Street Parking, On Street Parking, No Animal Home, No Smoking<br>Home, Parking-Plug-Ins, Security Door, Security Personnel, Security<br>Window BarsParkingStallInteriorStallAppliancesDishwasher-Built-In, Hood Fan, Refrigerator, Stacked Washer/Dryer,<br>Stove-Electric, Window CoveringsHeatingBaseboard, Hot Water, Water# of Stories4Stories1Has BasementYesBasementVesBasementWood, Metal, Stucco, VinylExteriorBack Lane, Landscaped, Paved Lane, Playground Nearby, Schools, See<br>Remarks                                                                                                                                                                                                                                                                                                                                                                                                                                                                                                                                                                                                                                                                                                                                                                                                                                                                                                                                                                                                                                                                                                                                                                                                                                                                                                                                                                                                                                                                                              | Subdivision       | Boyle Street                                                        |
| ProvinceABPostal CodeT5H 0J7AmenitiesOff Street Parking, On Street Parking, No Animal Home, No Smoking<br>Home, Parking-Plug-Ins, Security Door, Security Personnel, Security<br>Window BarsParkingStallInteriorInteriorAppliancesDishwasher-Built-In, Hood Fan, Refrigerator, Stacked Washer/Dryer,<br>Stove-Electric, Window CoveringsHeatingBaseboard, Hot Water, Water# of Stories1Has BasementYesBasementNone, No BasementExteriorWood, Metal, Stucco, VinylExterior FeaturesBack Lane, Landscaped, Paved Lane, Playground Nearby, Schools, See<br>Remarks                                                                                                                                                                                                                                                                                                                                                                                                                                                                                                                                                                                                                                                                                                                                                                                                                                                                                                                                                                                                                                                                                                                                                                                                                                                                                                                                                                                                                                                                                         | City              | Edmonton                                                            |
| Postal CodeT5H 0J7AmenitiesOff Street Parking, On Street Parking, No Animal Home, No Smoking<br>Home, Parking-Plug-Ins, Security Door, Security Personnel, Security<br>Door, Security Personnel, Security<br>Personnel, Security Door, Security Personnel, Security<br>Personnel, Security Personnel, Security<br>Personnel, Security Door, Security Personnel, Security<br>Personnel, Security Personnel, Security Personnel, Security<br>Personnel, Security Personnel, Security Personnel, Security<br>Personnel, Security Personnel, Security Personnel, Security Personnel, Security<br>Personnel, Security Personnel, S | County            | ALBERTA                                                             |
| AmenitiesOff Street Parking, On Street Parking, No Animal Home, No Smoking<br>Home, Parking-Plug-Ins, Security Door, Security Personnel, Security<br>Window BarsParkingStallInteriorIsinwasher-Built-In, Hood Fan, Refrigerator, Stacked Washer/Dryer,<br>Stove-Electric, Window CoveringsHeatingBaseboard, Hot Water, Water# of Stories4Stories1Has BasementYesBasementVesExteriorWood, Metal, Stucco, VinylExterior FeaturesBack Lane, Landscaped, Paved Lane, Playground Nearby, Schools, See<br>Remarks                                                                                                                                                                                                                                                                                                                                                                                                                                                                                                                                                                                                                                                                                                                                                                                                                                                                                                                                                                                                                                                                                                                                                                                                                                                                                                                                                                                                                                                                                                                                             | Province          | AB                                                                  |
| AmenitiesOff Street Parking, On Street Parking, No Animal Home, No Smoking<br>Home, Parking-Plug-Ins, Security Door, Security Personnel, Security<br>Window BarsParkingStallInteriorInteriorAppliancesDishwasher-Built-In, Hood Fan, Refrigerator, Stacked Washer/Dryer,<br>Stove-Electric, Window CoveringsHeatingBaseboard, Hot Water, Water¥ of Stories4Stories1Has BasementYesBasementYesBasementNone, No BasementExteriorWood, Metal, Stucco, VinylExterior FeaturesBack Lane, Landscaped, Paved Lane, Playground Nearby, Schools, See<br>Remarks                                                                                                                                                                                                                                                                                                                                                                                                                                                                                                                                                                                                                                                                                                                                                                                                                                                                                                                                                                                                                                                                                                                                                                                                                                                                                                                                                                                                                                                                                                  | Postal Code       | T5H 0J7                                                             |
| Home, Parking-Plug-Ins, Security Door, Security Personnel, Security<br>Window BarsParkingStallInteriorImage: Stal Stal Stal Stal Stal Stal Stal Stal                                                                                                                                                                                                                                                                                                                                                                                                                                                                                                                                                                                                                                                                                                                                                                                                                                                                                                                                                                                                                                                                                                                                                                                                                                                                                                                                                                                                                                                                                                                                                                                                                                                                                                                                                                                                                                                                                                    | Amenities         |                                                                     |
| InteriorAppliancesDishwasher-Built-In, Hood Fan, Refrigerator, Stacked Washer/Dryer,<br>Stove-Electric, Window CoveringsHeatingBaseboard, Hot Water, Water# of Stories4Stories1Has BasementYesBasementNone, No BasementExteriorWood, Metal, Stucco, VinylExterior FeaturesBack Lane, Landscaped, Paved Lane, Playground Nearby, Schools, See<br>Remarks                                                                                                                                                                                                                                                                                                                                                                                                                                                                                                                                                                                                                                                                                                                                                                                                                                                                                                                                                                                                                                                                                                                                                                                                                                                                                                                                                                                                                                                                                                                                                                                                                                                                                                 | Amenities         | Home, Parking-Plug-Ins, Security Door, Security Personnel, Security |
| AppliancesDishwasher-Built-In, Hood Fan, Refrigerator, Stacked Washer/Dryer,<br>Stove-Electric, Window CoveringsHeatingBaseboard, Hot Water, Water# of Stories4Stories1Has BasementYesBasementNone, No BasementExteriorVood, Metal, Stucco, VinylExterior FeaturesBack Lane, Landscaped, Paved Lane, Playground Nearby, Schools, See<br>Remarks                                                                                                                                                                                                                                                                                                                                                                                                                                                                                                                                                                                                                                                                                                                                                                                                                                                                                                                                                                                                                                                                                                                                                                                                                                                                                                                                                                                                                                                                                                                                                                                                                                                                                                         | Parking           | Stall                                                               |
| HeatingStove-Electric, Window CoveringsHeatingBaseboard, Hot Water, Water# of Stories4Stories1Has BasementYesBasementNone, No BasementExteriorVood, Metal, Stucco, VinylExterior FeaturesBack Lane, Landscaped, Paved Lane, Playground Nearby, Schools, See<br>Remarks                                                                                                                                                                                                                                                                                                                                                                                                                                                                                                                                                                                                                                                                                                                                                                                                                                                                                                                                                                                                                                                                                                                                                                                                                                                                                                                                                                                                                                                                                                                                                                                                                                                                                                                                                                                  | Interior          |                                                                     |
| # of Stories4Stories1Has BasementYesBasementNone, No BasementExteriorVood, Metal, Stucco, VinylExterior FeaturesBack Lane, Landscaped, Paved Lane, Playground Nearby, Schools, See<br>Remarks                                                                                                                                                                                                                                                                                                                                                                                                                                                                                                                                                                                                                                                                                                                                                                                                                                                                                                                                                                                                                                                                                                                                                                                                                                                                                                                                                                                                                                                                                                                                                                                                                                                                                                                                                                                                                                                           | Appliances        | -                                                                   |
| Stories1Has BasementYesBasementNone, No BasementExteriorVood, Metal, Stucco, VinylExterior FeaturesBack Lane, Landscaped, Paved Lane, Playground Nearby, Schools, See<br>Remarks                                                                                                                                                                                                                                                                                                                                                                                                                                                                                                                                                                                                                                                                                                                                                                                                                                                                                                                                                                                                                                                                                                                                                                                                                                                                                                                                                                                                                                                                                                                                                                                                                                                                                                                                                                                                                                                                        | Heating           | Baseboard, Hot Water, Water                                         |
| Has BasementYes<br>None, No BasementExteriorVond, Metal, Stucco, Vinyl<br>Back Lane, Landscaped, Paved Lane, Playground Nearby, Schools, See<br>Remarks                                                                                                                                                                                                                                                                                                                                                                                                                                                                                                                                                                                                                                                                                                                                                                                                                                                                                                                                                                                                                                                                                                                                                                                                                                                                                                                                                                                                                                                                                                                                                                                                                                                                                                                                                                                                                                                                                                 | # of Stories      | 4                                                                   |
| BasementNone, No BasementExteriorWood, Metal, Stucco, Vinyl<br>Back Lane, Landscaped, Paved Lane, Playground Nearby, Schools, See<br>Remarks                                                                                                                                                                                                                                                                                                                                                                                                                                                                                                                                                                                                                                                                                                                                                                                                                                                                                                                                                                                                                                                                                                                                                                                                                                                                                                                                                                                                                                                                                                                                                                                                                                                                                                                                                                                                                                                                                                            | Stories           | 1                                                                   |
| ExteriorWood, Metal, Stucco, VinylExterior FeaturesBack Lane, Landscaped, Paved Lane, Playground Nearby, Schools, See<br>Remarks                                                                                                                                                                                                                                                                                                                                                                                                                                                                                                                                                                                                                                                                                                                                                                                                                                                                                                                                                                                                                                                                                                                                                                                                                                                                                                                                                                                                                                                                                                                                                                                                                                                                                                                                                                                                                                                                                                                        | Has Basement      | Yes                                                                 |
| Exterior Wood, Metal, Stucco, Vinyl<br>Exterior Features Back Lane, Landscaped, Paved Lane, Playground Nearby, Schools, See<br>Remarks                                                                                                                                                                                                                                                                                                                                                                                                                                                                                                                                                                                                                                                                                                                                                                                                                                                                                                                                                                                                                                                                                                                                                                                                                                                                                                                                                                                                                                                                                                                                                                                                                                                                                                                                                                                                                                                                                                                  | Basement          | None, No Basement                                                   |
| Exterior Features Back Lane, Landscaped, Paved Lane, Playground Nearby, Schools, See Remarks                                                                                                                                                                                                                                                                                                                                                                                                                                                                                                                                                                                                                                                                                                                                                                                                                                                                                                                                                                                                                                                                                                                                                                                                                                                                                                                                                                                                                                                                                                                                                                                                                                                                                                                                                                                                                                                                                                                                                            | Exterior          |                                                                     |
| Remarks                                                                                                                                                                                                                                                                                                                                                                                                                                                                                                                                                                                                                                                                                                                                                                                                                                                                                                                                                                                                                                                                                                                                                                                                                                                                                                                                                                                                                                                                                                                                                                                                                                                                                                                                                                                                                                                                                                                                                                                                                                                 | Exterior          | Wood, Metal, Stucco, Vinyl                                          |
| Roof Tar & Gravel                                                                                                                                                                                                                                                                                                                                                                                                                                                                                                                                                                                                                                                                                                                                                                                                                                                                                                                                                                                                                                                                                                                                                                                                                                                                                                                                                                                                                                                                                                                                                                                                                                                                                                                                                                                                                                                                                                                                                                                                                                       | Exterior Features |                                                                     |
|                                                                                                                                                                                                                                                                                                                                                                                                                                                                                                                                                                                                                                                                                                                                                                                                                                                                                                                                                                                                                                                                                                                                                                                                                                                                                                                                                                                                                                                                                                                                                                                                                                                                                                                                                                                                                                                                                                                                                                                                                                                         | Roof              | Tar & Gravel                                                        |