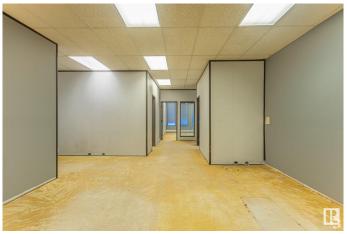

### \$0

0 Bedroom, 0.00 Bathroom, Office on 0.00 Acres

Mcintyre Industrial, Edmonton, AB

970 sq ft net area, beautiful office space on 2nd floor with living Plants throughout the common areas, Southside office right on 51 ave close to Sherwood park freeway, Whitemud freeway, Anthony Henday and a bus stop right in front of the office. Several demising options starting at approximately 857 sq ft all the way up to 2,755 sq ft.