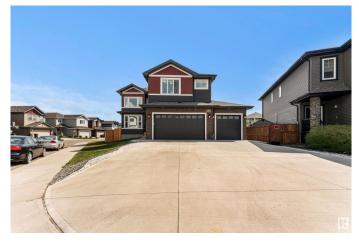

# \$999,000 - 5703 176 Avenue, Edmonton

MLS® #E4435949

#### \$999,000

8 Bedroom, 5.00 Bathroom, 3,144 sqft Single Family on 0.00 Acres

McConachie Area, Edmonton, AB

Stunning 3,144 sqft CUSTOM HOME with DRIVE THRU Triple Car Garage in McConachie Heights! Perfect for growing or multigenerational families, this 8-bedroom, 5-bathroom beauty sits on an 8,200 sqft corner lot. Features a LEGAL 3-bedroom basement suite with side entrance. The main floor includes a master bedroom with ensuite, living and family rooms, and a chef's kitchen with spice kitchen (garburator & dishwasher). Upstairs: 4 bedrooms, 3 baths, plus a luxurious primary suite with a fireplace, 5-pc ensuite, and walk-in closet. Jack & Jill baths connect kids' rooms, and there's a bright loft. Enjoy built-in ceiling speakers, Ethernet ports, and security cameras throughout.CEILING SPEAKERS THROUGH OUT THE HOUSE .Custom deck with roof and tinted glass railing.Built in vacuum system. The drive-through triple car garage opens to a cemented RV/basketball pad. Perfect for family living!