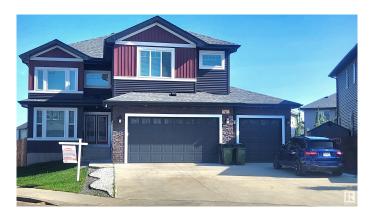

# \$999,000 - 5703 176 Avenue, Edmonton

MLS® #E4435949

#### \$999,000

8 Bedroom, 5.00 Bathroom, 3,144 sqft Single Family on 0.00 Acres

McConachie Area, Edmonton, AB

Stunning 3,144 sqft CUSTOM HOME with DRIVE THRU Triple Car Garage in McConachie Heights! Perfect for growing or multigenerational families, this 8-bedroom, 5-bathroom beauty sits on an 8,200 sqft corner lot. Features a LEGAL 3-bedroom basement suite with side entrance. The main floor includes a master bedroom with ensuite, living and family rooms, and a chef's kitchen with spice kitchen (garburator & dishwasher). Upstairs: 4 bedrooms, 3 baths, plus a luxurious primary suite with a fireplace, 5-pc ensuite, and walk-in closet. Jack & Jill baths connect kids' rooms, and there's a bright loft. Enjoy built-in ceiling speakers, Ethernet ports, and security cameras throughout.CEILING SPEAKERS THROUGH OUT THE HOUSE .Custom deck with roof and tinted glass railing.Built in vacuum system. The drive-through triple car garage opens to a cemented RV/basketball pad. Perfect for family living!