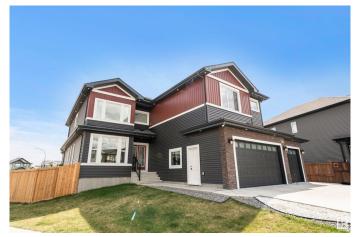

# \$999,000 - 5703 176 Avenue, Edmonton

MLS® #E4435949

#### \$999,000

8 Bedroom, 5.00 Bathroom, 3,144 sqft Single Family on 0.00 Acres

McConachie Area, Edmonton, AB

Stunning 3,144 sqft CUSTOM HOME with DRIVE THRU Triple Car Garage in McConachie Heights! Perfect for growing or multigenerational families, this 8-bedroom, 5-bathroom beauty sits on an 8,200 sqft corner lot. Features a LEGAL 3-bedroom basement suite with side entrance. The main floor includes a master bedroom with ensuite, living and family rooms, and a chef's kitchen with spice kitchen (garburator & dishwasher). Upstairs: 4 bedrooms, 3 baths, plus a luxurious primary suite with a fireplace, 5-pc ensuite, and walk-in closet. Jack & Jill baths connect kids' rooms, and there's a bright loft. Enjoy built-in ceiling speakers, Ethernet ports, and security cameras throughout.CEILING SPEAKERS THROUGH OUT THE HOUSE .Custom deck with roof and tinted glass railing.Built in vacuum system. The drive-through triple car garage opens to a cemented RV/basketball pad. Perfect for family living!