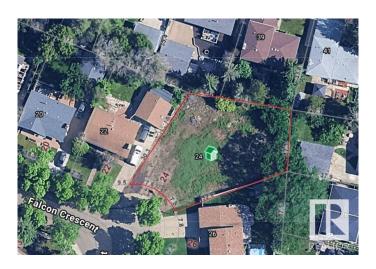

#### \$329,900

0 Bedroom, 0.00 Bathroom, Single Family on 0.00 Acres

Forest Lawn (St. Albert), St. Albert, AB

FANTASTIC PIE SHAPED 10,000sqft LOT IN THE HEART OF ST. ALBERT! This rare find is nestled in a quiet cul-de-sac and is located in Forest Lawn just steps to numerous schools, parks and recreation centre. 56' frontage, potential for a walkout and St Albert zoning may consider a duplex. Come build your dream home.