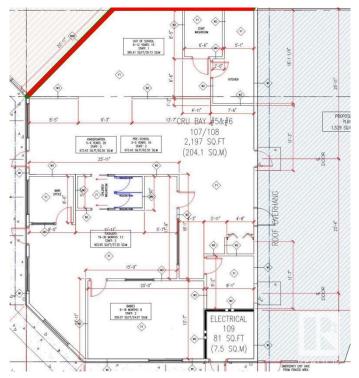

#### \$429,000

0 Bedroom, 0.00 Bathroom, Business on 0.00 Acres

Webber Greens, Edmonton, AB

Brand New Daycare opportunity in Lewis Estates. Approved from the City Of Edmonton for 50 kids. Construction of interior improvements scheduled to be completed by first week of June. Lots of density in this busy and growing part of the city. Plenty of time to set up and open by September. Sale is for Tenant Improvements Only, Licencing will be the operators resposibility