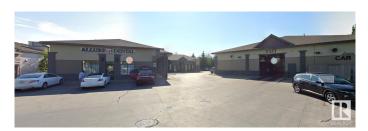

#### \$429,000

0 Bedroom, 0.00 Bathroom, Business on 0.00 Acres

Webber Greens, Edmonton, AB

Brand New Daycare opportunity in Lewis Estates. Approved from the City Of Edmonton for 50 kids. Construction of interior improvements scheduled to be completed by first week of June. Lots of density in this busy and growing part of the city. Plenty of time to set up and open by September. Sale is for Tenant Improvements Only, Licencing will be the operators resposibility

## **Community Information**

| Address     | 15 Lewis Estates Blvd |
|-------------|-----------------------|
| Area        | Edmonton              |
| Subdivision | Webber Greens         |
| City        | Edmonton              |
| County      | ALBERTA               |
| Province    | AB                    |
| Postal Code | T5T 6A4               |