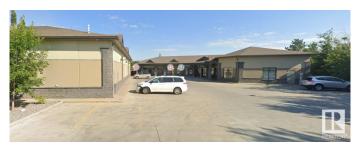

#### \$429,000

0 Bedroom, 0.00 Bathroom, Business on 0.00 Acres

Webber Greens, Edmonton, AB

Brand New Daycare opportunity in Lewis Estates. Approved from the City Of Edmonton for 50 kids. Construction of interior improvements scheduled to be completed by first week of June. Lots of density in this busy and growing part of the city. Plenty of time to set up and open by September. Sale is for Tenant Improvements Only, Licencing will be the operators resposibility

## **Community Information**

| Address     | 15 Lewis Estates Blvd |
|-------------|-----------------------|
| Area        | Edmonton              |
| Subdivision | Webber Greens         |
| City        | Edmonton              |
| County      | ALBERTA               |
| Province    | AB                    |
| Postal Code | T5T 6A4               |