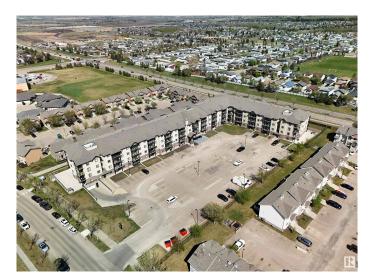

## \$199,900

2 Bedroom, 2.00 Bathroom, 934 sqft Condo / Townhouse on 0.00 Acres

Spruce Ridge, Spruce Grove, AB

Top floor 2 bedroom condo in Spruce Ridge. A bright and spacious open concept suite in excellent condition. The kitchen features ample cabinets and counter space. The bedrooms are on opposite sides of the living room. The primary bedroom includes a walk through closet to a full bathroom with oversized shower. There is also a second full bathroom and large storage room. Comes with underground parking. Easy access to Highway 16 and very close to all amenities. Truly a must see.

# **Community Information**

Address 412 300 Spruce Ridge Road

Area Spruce Grove
Subdivision Spruce Ridge
City Spruce Grove

County ALBERTA

Province AB

Postal Code T7X 0H6