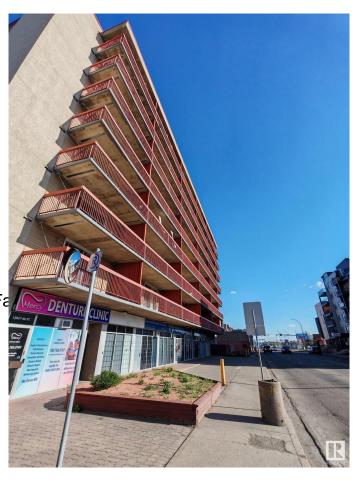

## \$75,000

1 Bedroom, 1.00 Bathroom, 533 sqft Condo / Townhouse on 0.00 Acres

Belvedere, Edmonton, AB

A great starter home. Spacious one bedroom walking distance to LRT , on bus route. Easy access to Downtown, University of Alberta, Anthony Henday, Yellowhead. new paint, builtin dishwasher, beautiful ceramic flooring, laminate flooring , hugh west facing balcony. walking distance to Elementary school. well managed building with low condo fee. A truly value packed starter home.

Built in 1983

#### Exterior

| Exterior          | Concrete, Brick             |
|-------------------|-----------------------------|
| Exterior Features | Playground Nearby, Public T |
| Roof              | Tar & Gravel                |
| Construction      | Concrete, Brick             |
| Foundation        | Concrete Perimeter          |