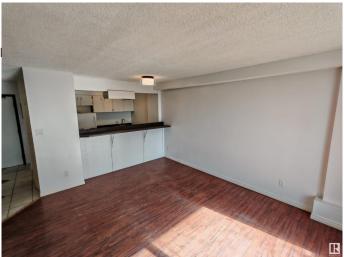

## \$75,000

1 Bedroom, 1.00 Bathroom, 533 sqft Condo / Townhouse on 0.00 Acres

Belvedere, Edmonton, AB

A great starter home. Spacious one bedroom walking distance to LRT , on bus route. Easy access to Downtown, University of Alberta, Anthony Henday, Yellowhead. new paint, builtin dishwasher, beautiful ceramic flooring, laminate flooring , hugh west facing balcony. walking distance to Elementary school. well managed building with low condo fee. A truly value packed starter home.

#### Interior

Parking

| Appliances   | Dishwasher-Built-In, Hood F |
|--------------|-----------------------------|
| Heating      | Baseboard, Natural Gas      |
| # of Stories | 8                           |
| Stories      | 1                           |
| Has Basement | Yes                         |
| Basement     | None, No Basement           |