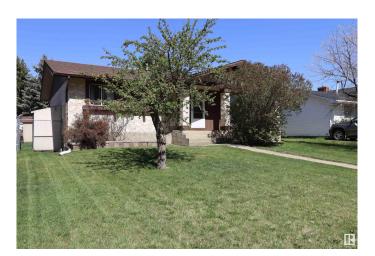

## \$329,000

3 Bedroom, 2.00 Bathroom, 1,129 sqft Single Family on 0.00 Acres

Forest Green\_STPL, Stony Plain, AB

Looking for a 3 bedroom bungalow? Recent renovations include flooring on the main, paint, and bathroom refresh. Lots of room for RV parking and to build a garage in the expansive yard complete with alley access. The basement is finished with the 3rd bath, a den, laundry area, family room and storage. Located across the street from Forest Green School and the treed boardwalk connecting to Stony Plain's expansive trail system.

#### **Essential Information**

MLS® # E4435308 Price \$329,000

Bedrooms 3
Bathrooms 2.00

Full Baths 1
Half Baths 2

Square Footage 1,129 Acres 0.00

Acres 0.00 Year Built 1976

Type Single Family

Sub-Type Detached Single Family