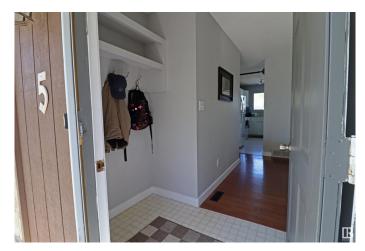

### Interior

Interior Features ensuite bathroom

Appliances Dishwasher-Built-In, Dryer, Hood Fan, Refrigerator, Stove-Electric,

Washer, Window Coverings

Heating Forced Air-1, Natural Gas

Stories 2

Has Basement Yes

Basement Full, Finished