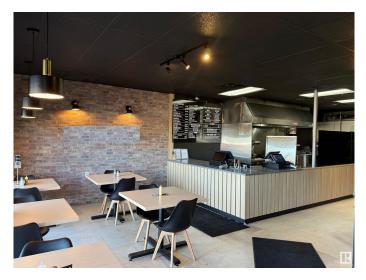

#### \$125,000

0 Bedroom, 0.00 Bathroom, Business on 0.00 Acres

Homesteader, Edmonton, AB

An excellent opportunity to own a fully built-up restaurant in a high-potential area of North Edmonton. This 20-seat establishment is ready for immediate operation, with the flexibility to introduce the cuisine of your choice. Monthly Rent: \$5,700 Cuisine: Fully customizable to suit your concept Location: North side of Edmonton – high visibility and accessible Perfect for entrepreneurs looking to enter or expand in the restaurant industry without the upfront build-out hassles.