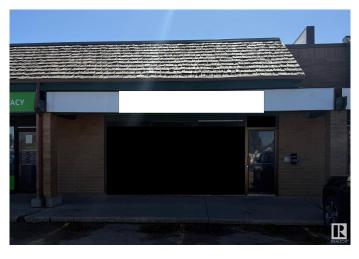

#### \$125,000

0 Bedroom, 0.00 Bathroom, Business on 0.00 Acres

Homesteader, Edmonton, AB

An excellent opportunity to own a fully built-up restaurant in a high-potential area of North Edmonton. This 20-seat establishment is ready for immediate operation, with the flexibility to introduce the cuisine of your choice. Monthly Rent: \$5,700 Cuisine: Fully customizable to suit your concept Location: North side of Edmonton – high visibility and accessible Perfect for entrepreneurs looking to enter or expand in the restaurant industry without the upfront build-out hassles.