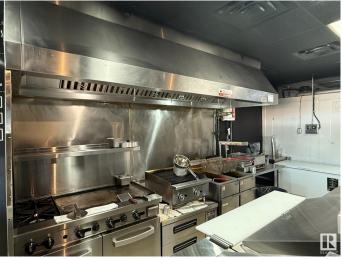

#### \$125,000

0 Bedroom, 0.00 Bathroom, Business on 0.00 Acres

Homesteader, Edmonton, AB

An excellent opportunity to own a fully built-up restaurant in a high-potential area of North Edmonton. This 20-seat establishment is ready for immediate operation, with the flexibility to introduce the cuisine of your choice. Monthly Rent: \$5,700 Cuisine: Fully customizable to suit your concept Location: North side of Edmonton – high visibility and accessible Perfect for entrepreneurs looking to enter or expand in the restaurant industry without the upfront build-out hassles.