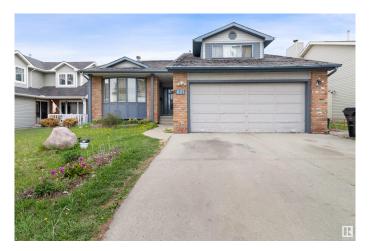

## \$464.900

5 Bedroom, 2.50 Bathroom, 1,359 sqft Single Family on 0.00 Acres

Village on the Lake, Sherwood Park, AB

Located in desirable Village on the Lake, this 1450+ sq ft 4 level split is just waiting for new owners to put their personal mark on. The main floor is spacious and consists of a large living room, dining room and kitchen which leads to backyard. The upper level has a huge master suite with a 4 pce ensuite, and a walk in closet. Two more large bedrooms and a 4 pce bath complete the upper floor. The lower level has a large family room, a 4th bedroom and 2 pce bathroom. The basement is finished with a wet bar, and a laundry area. Furnace was replaced approximately 10 years ago.

#### **Exterior**

Exterior Wood, Brick, Vinyl

Exterior Features Fenced, Landscaped, Public Transportation, Schools, See Remarks

Roof Asphalt Shingles

Construction Wood, Brick, Vinyl

Foundation Concrete Perimeter