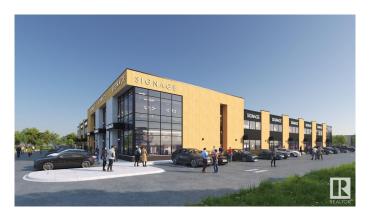

### \$929,800

0 Bedroom, 0.00 Bathroom, Office on 0.00 Acres

Southeast Industrial (Edmonton), Edmonton, AB

FOR SALE/FOR LEASE!!Welcome to HP Business Centre, located on Whitemud drive with a high vehicle traffic and visibility for businesses. This unit is 1650 sq ft with an option to add Mezz of 485 sq ft making it 2135 sq ft with 22ft ceiling height accommodating multiple uses for the Business owners or Tenants. This location is one of the primary corridors for Southeast Edmonton with easy access Whitemud drive, Anthony Henday Drive and entire dense commercial and residential in the area . Strategically located in one of Edmonton's FASTEST GROWING communities making this an excellent location for Retail / Medical or Health Services/ Professional / Office- Accounting, Dispatch, Real Estate, Lawyer, Insurance, Call Centre/Day care/Music or Dance School/Tuition schools/Crematorium/Banquet Hall/Indoor play area/ Trampoline park/Indoor Golf simulation/Brewery or any use under BE Zoning. use. Site features high exposure pylon signage and ample on-site parking.