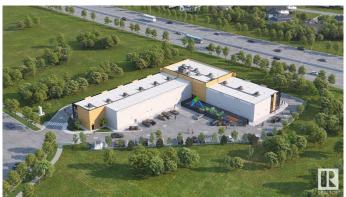

### \$929,800

0 Bedroom, 0.00 Bathroom, Office on 0.00 Acres

Southeast Industrial (Edmonton), Edmonton, AB

FOR SALE/FOR LEASE!!Welcome to HP Business Centre, located on Whitemud drive with a high vehicle traffic and visibility for businesses. This unit is 1650 sq ft with an option to add Mezz of 485 sq ft making it 2135 sq ft with 22ft ceiling height accommodating multiple uses for the Business owners or Tenants. This location is one of the primary corridors for Southeast Edmonton with easy access Whitemud drive, Anthony Henday Drive and entire dense commercial and residential in the area . Strategically located in one of Edmonton's FASTEST GROWING communities making this an excellent location for Retail / Medical or Health Services/ Professional / Office- Accounting, Dispatch, Real Estate, Lawyer, Insurance, Call Centre/Day care/Music or Dance School/Tuition schools/Crematorium/Banquet Hall/Indoor play area/ Trampoline park/Indoor Golf simulation/Brewery or any use under BE Zoning. use. Site features high exposure pylon signage and ample on-site parking.