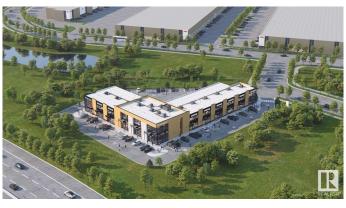

### \$929,800

0 Bedroom, 0.00 Bathroom, Office on 0.00 Acres

Southeast Industrial (Edmonton), Edmonton, AB

FOR SALE/FOR LEASE!!Welcome to HP Business Centre, located on Whitemud drive with a high vehicle traffic and visibility for businesses. This unit is 1650 sq ft with an option to add Mezz of 485 sq ft making it 2135 sq ft with 22ft ceiling height accommodating multiple uses for the Business owners or Tenants. This location is one of the primary corridors for Southeast Edmonton with easy access Whitemud drive, Anthony Henday Drive and entire dense commercial and residential in the area . Strategically located in one of Edmonton's FASTEST GROWING communities making this an excellent location for Retail / Medical or Health Services/ Professional / Office- Accounting, Dispatch, Real Estate, Lawyer, Insurance, Call Centre/Day care/Music or Dance School/Tuition schools/Crematorium/Banquet Hall/Indoor play area/ Trampoline park/Indoor Golf simulation/Brewery or any use under BE Zoning. use. Site features high exposure pylon signage and ample on-site parking.