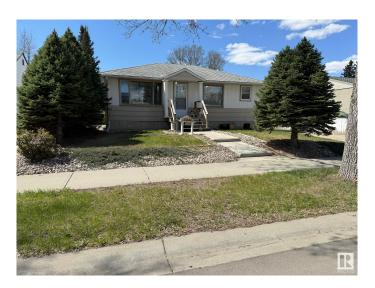

# \$399,900 - 10622 150 Street, Edmonton

MLS® #E4435003

#### \$399.900

4 Bedroom, 2.50 Bathroom, 1,195 sqft Single Family on 0.00 Acres

Canora, Edmonton, AB

Located in the mature and convenient Canora neighborhood of Edmonton, this 4 bedroom, 3 bathroom home offers excellent potential for investors or those looking to personalize a space. Featuring alley access to a double attached garage â€" with one side stretching an impressive 47 feet in a tandem configuration â€" there's drive-through access and plenty of room for a workshop, toys, or extra parking. Inside, you'll find a functional main kitchen and a second kitchen in the basement, making it ideal for extended family, guests, or future suite potential. With spacious living areas and a versatile layout, this home is ready for your updates or to start generating income right away. Great location close to schools, transit, and amenities!

#### **Essential Information**

MLS® # E4435003 Price \$399,900

Bedrooms 4

Bathrooms 2.50

Full Baths 2

Half Baths 1

Square Footage 1,195 Acres 0.00

Year Built 1959

Type Single Family

Sub-Type Detached Single Family

Style Bungalow Status Active