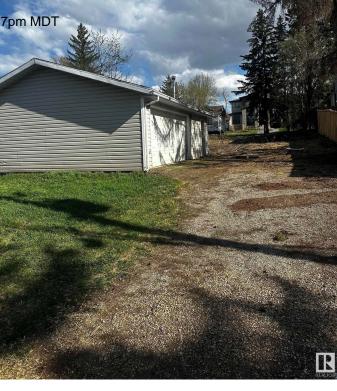

#### \$428,000

0 Bedroom, 0.00 Bathroom, Single Family on 0.00 Acres

Braeside, St. Albert, AB

Build Your Dream Home in a Thriving Community Unlock the opportunity to create your perfect living space on this generous, full-sized lot located in the sought-after Braeside area. Key Features: Ample Size: A sizable 50 feet by 150 feet lot, providing plenty of room for a custom-designed home, landscaping, and outdoor amenities. Triple Car Garage Included: Comes with a pre-installed triple car garage, offering secure parking and additional storage options. Prime Location: Situated in a highly desirable community known for its excellent schools, parks, and easy access to local amenities and transportation. Cleared and Ready: start building right away! Braeside is renowned for its friendly neighborhood vibe, beautiful surroundings, and close to proximity to downtown.

## Exterior

Exterior Features Back Lane, Landscaped, R Nearby, Sloping Lot, Treed L