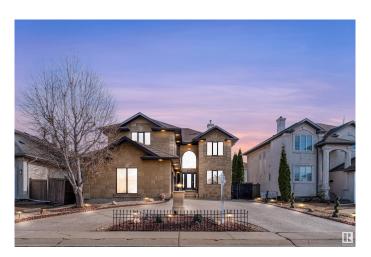

### \$859,000

4 Bedroom, 3.50 Bathroom, 3,004 sqft Single Family on 0.00 Acres

Belle Rive, Edmonton, AB

Right across the lake in the heart of Belle Rive! This impressive 4 bedroom, 3.5 bathroom triple-car garage home offers approximately 3000 square feet; featuring generous living space, including a main-floor den, living & family room, dining room and kitchen. A stunning open-to-above living room floods the space with natural light. Upstairs, you'll find 4 spacious bedrooms and 3 full bathrooms. The primary suite features a walk-in closet and a 4 piece ensuite. The unfinished basement gives you the opportunity to create the space of your dreams!

#### **Essential Information**

MLS® # E4433897 Price \$859,000

Bedrooms 4

Bathrooms 3.50

Full Baths 3

Half Baths 1

Square Footage 3,004

Acres 0.00

## **Community Information**

Address 8715 160a Avenue

Area Edmonton
Subdivision Belle Rive
City Edmonton
County ALBERTA

Province AB

Postal Code T5Z 3K4