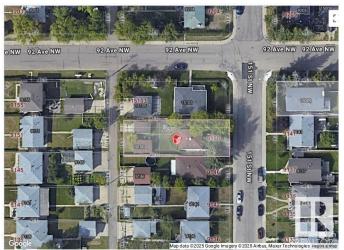

## \$405,000

3 Bedroom, 1.00 Bathroom, 807 sqft Single Family on 0.00 Acres

Jasper Park, Edmonton, AB

Attention Builders and Developers! This 51'x148' lot is conveniently located in the mature neighborhood of Jasper Park close to Whitemud Drive, West Edmonton Mall and the upcoming West Valley LRT line. Ideal location for your next infill project. Home is being sold for lot value in as-is where is condition.

# **Community Information**

Address 9150 151 Street

Area Edmonton
Subdivision Jasper Park

City Edmonton
County ALBERTA

Province AB

Postal Code T5R 1J6