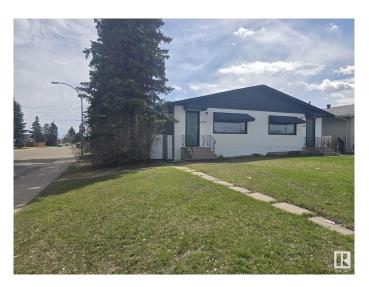

#### \$545,000

4 Bedroom, 3.00 Bathroom, 1,620 sqft Single Family on 0.00 Acres

Balwin, Edmonton, AB

Limitless opportunity with this full duplex (both sides, with separate entrances and suite potential, and 3 units are already legal) situated on a 6619.8 Square foot CORNER lot. The main floors have been renovated.

## **Essential Information**

MLS® # E4433406 Price \$545,000

Bedrooms 4

Bathrooms 3.00

Full Baths 3

Square Footage 1,620 Acres 0.00 Year Built 1962

Type Single Family

Sub-Type Duplex Side By Side

## **Exterior**

Exterior Wood, Stucco

Exterior Features Corner Lot, Landscaped, Playground Nearby, Schools, Shopping

Nearby, See Remarks

Roof Asphalt Shingles

Construction Wood, Stucco

Foundation Concrete Perimeter