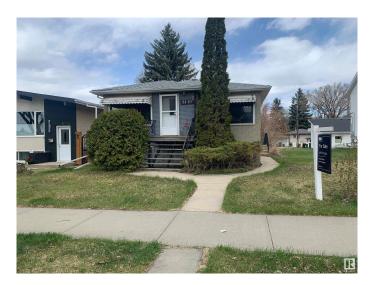

# \$430,000 - 8110 83 Avenue, Edmonton

MLS® #E4433370

## \$430,000

5 Bedroom, 2.00 Bathroom, 1,097 sqft Single Family on 0.00 Acres

Idylwylde, Edmonton, AB

Attention! Opportunity awaits in the desirable Idylwylde (Bonnie Doon area)! This spacious raised bungalow features 3 bedrooms on the main floor, plus a fully separate 2-bedroom in-law suite in the basement. With two full kitchens, this home offers flexibility for multi-generational living or added convenience for larger households. Large windows throughout flood the home with natural light. Located just minutes from Bonnie Doon Mall, Whyte Avenue, downtown, and the University of Alberta, this property is ideal for students, professionals, or families.

## **Exterior**

Exterior Wood, Brick, Stucco

Exterior Features Back Lane, Playground Nearby

Roof Asphalt Shingles

Construction Wood, Brick, Stucco

Foundation Concrete Perimeter