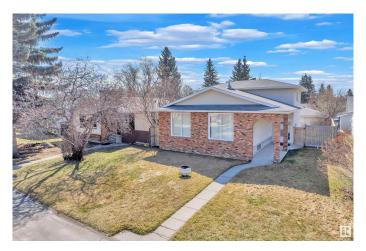

# \$469,900 - 1928 68 Street, Edmonton

MLS® #E4433015

# \$469.900

4 Bedroom, 3.00 Bathroom, 1,942 sqft Single Family on 0.00 Acres

Ekota, Edmonton, AB

Discover the potential of this 4-level split located in the heart of Ekota. Nestled in a quiet cul-de-sac, this property offers a fantastic opportunity to personalize and add value. Featuring three fully renovated bathrooms, this spacious home includes four bedrooms, with one conveniently located on the main floor alongside a full bathroomâ€"ideal for guests or multi-generational living. The primary suite also includes a private three-piece ensuite. Enjoy the convenience of being within walking distance to schools, and just minutes from Millwoods Town Centre and the Recreation Centre. A double detached garage provides plenty of parking and storage. With easy access to major roadways and everyday amenities, this home is brimming with potential in an unbeatable location.