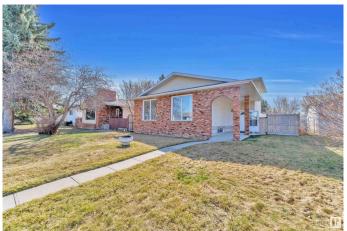

# \$469,900 - 1928 68 Street, Edmonton

MLS® #E4433015

# \$469.900

4 Bedroom, 3.00 Bathroom, 1,942 sqft Single Family on 0.00 Acres

Ekota, Edmonton, AB

Discover the potential of this 4-level split located in the heart of Ekota. Nestled in a quiet cul-de-sac, this property offers a fantastic opportunity to personalize and add value. Featuring three fully renovated bathrooms, this spacious home includes four bedrooms, with one conveniently located on the main floor alongside a full bathroomâ€"ideal for guests or multi-generational living. The primary suite also includes a private three-piece ensuite. Enjoy the convenience of being within walking distance to schools, and just minutes from Millwoods Town Centre and the Recreation Centre. A double detached garage provides plenty of parking and storage. With easy access to major roadways and everyday amenities, this home is brimming with potential in an unbeatable location.