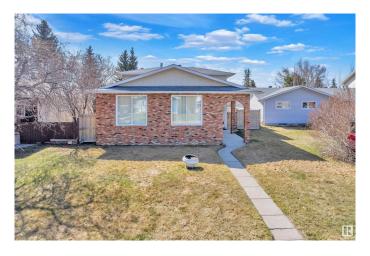

# \$469,900 - 1928 68 Street, Edmonton

MLS® #E4433015

# \$469.900

4 Bedroom, 3.00 Bathroom, 1,942 sqft Single Family on 0.00 Acres

Ekota, Edmonton, AB

Discover the potential of this 4-level split located in the heart of Ekota. Nestled in a quiet cul-de-sac, this property offers a fantastic opportunity to personalize and add value. Featuring three fully renovated bathrooms, this spacious home includes four bedrooms, with one conveniently located on the main floor alongside a full bathroomâ€"ideal for guests or multi-generational living. The primary suite also includes a private three-piece ensuite. Enjoy the convenience of being within walking distance to schools, and just minutes from Millwoods Town Centre and the Recreation Centre. A double detached garage provides plenty of parking and storage. With easy access to major roadways and everyday amenities, this home is brimming with potential in an unbeatable location.