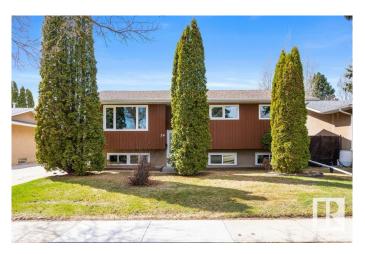

## \$399,900

5 Bedroom, 2.50 Bathroom, 1,208 sqft Single Family on 0.00 Acres

Lacombe Park, St. Albert, AB

Home ownership awaits you! Check out this three plus bedroom Bi-level with over 1200 sq ft. plus three bathrooms. Located in Lacombe Park, close to walking trails, Lacombe Park man made lake, schools, shopping and more. Many upgrades have been completed such as: Windows except the patio doors (approx. 2019), Furnace-hotwater tank (approx. 2024), laminate floor (living room, dining room, and hallway) along with maintenance free fencing. The double car garage completes this package.

Type Single Family

Sub-Type Detached Single Family

Style Bi-Level Status Active

#### **Exterior**

Exterior Wood, Stucco

Exterior Features Fenced, Flat Site, Landscaped, Playground Nearby, Public

Transportation, Schools, Shopping Nearby

Roof Asphalt Shingles
Construction Wood, Stucco

Foundation Concrete Perimeter