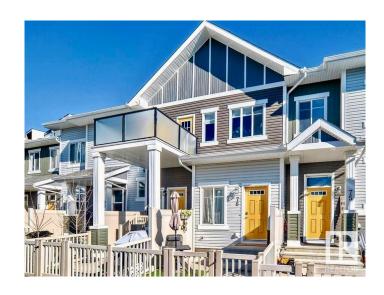

#### \$259,900

2 Bedroom, 1.00 Bathroom, 816 sqft Condo / Townhouse on 0.00 Acres

Chappelle Area, Edmonton, AB

Welcome to this beautiful and versatile open-concept townhome. This near-perfect condition home includes a spacious living room, modern kitchen with island, 2 bedrooms, bathroom, and lots of room for storage space. Some high-quality finishes include an updated entrance glass rail, stainless steel appliances, and laminate flooring. There's also main-level laundry, a private front yard, an attached 2-car tandem garage and plus low condo fees! You will be close to a beautiful golf course and also have access to Chappelle Gardens exclusive amenities, recreation centre, skating rink, etc. Conveniently walking distance from serene ponds, community gardens, and walking paths, plus easy access to schools, public transit & Henday. This is a great investment and listed to sell!

## **Community Information**

Address 76 2905 141 Street

Area Edmonton

Subdivision Chappelle Area

City Edmonton
County ALBERTA

Province AB

Postal Code T6W 3M4

**Amenities** 